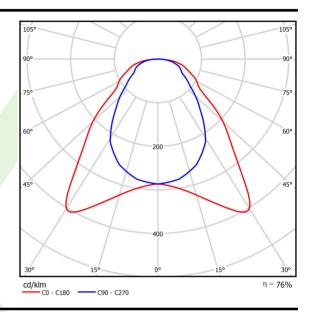

# Light and electrical data

|                                           | . ==                                  |
|-------------------------------------------|---------------------------------------|
| Light source                              | LED                                   |
| Luminous flux LED [lm]                    | 9274                                  |
| LED power [W]                             | 55                                    |
| Luminaire luminous flux [lm]              | 7020                                  |
| Power of luminaire [W]                    | 65                                    |
| Luminaire's light efficiency [lm/W]       | 108                                   |
| Color of the light [K]                    | 4000                                  |
| CRI                                       | >80                                   |
| SDCM (LED sources)                        | 3                                     |
| Beam angle [°]                            | (C0-C180) / (C90-C270) - 93° / 82,6°  |
| Photobiological risk class (IEC/EN 62471) | RG0                                   |
| Protection against electric shock         | II                                    |
| Protection degree                         | IP20/44                               |
| Voltage                                   | 220240 V, 5060 Hz                     |
| Lifetime of LED sources [h]               | 70000 (1) / 56000 (2)                 |
| Lx/By                                     | L70/B10 (1) / L80/B10 (2)             |
| Operating temperature range [°C]          | 5 ÷ 30                                |
| Driver                                    | DIM DALI (EDD)                        |
| Power factor cos φ                        | >0,95                                 |
| Circuit load capacity                     | 10 (B10), 16 (B16), 16(C10), 26 (C16) |

## A graph of light