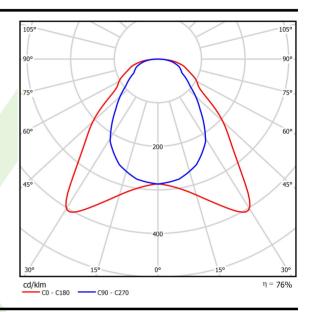

# Light and electrical data

| Light source                              | LED                                   |
|-------------------------------------------|---------------------------------------|
| Luminous flux LED [lm]                    | 9274                                  |
| LED power [W]                             | 55                                    |
| Luminaire luminous flux [lm]              | 7020                                  |
| Power of luminaire [W]                    | 65                                    |
| Luminaire's light efficiency [lm/W]       | 108                                   |
| Color of the light [K]                    | 4000                                  |
| CRI                                       | >80                                   |
| SDCM (LED sources)                        | 3                                     |
| Beam angle [°]                            | (C0-C180) / (C90-C270) - 93° / 82,6°  |
| Photobiological risk class (IEC/EN 62471) | RG0                                   |
| Protection against electric shock         | II                                    |
| Protection degree                         | IP20/44                               |
| Voltage                                   | 220240 V, 5060 Hz                     |
| Lifetime of LED sources [h]               | 70000 (1) / 56000 (2)                 |
| Lx/By                                     | L70/B10 (1) / L80/B10 (2)             |
| Operating temperature range [°C]          | 5 ÷ 30                                |
| Driver                                    | standard on/off (E)                   |
| Power factor cos φ                        | >0,95                                 |
| Circuit load capacity                     | 16 (B10), 28 (B16), 26(C10), 46 (C16) |

# A graph of light