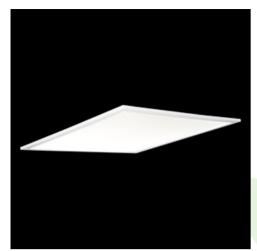

# **Description**

Modern LED panel for installation in suspended ceilings or directly on the ceiling. Equipped with the highly efficient LED sources. Luminary body made from aluminum. PMMA opal diffuser. Colour of luminary - white. Luminary dedicated for the public use structure like offices, conference rooms, classrooms, lecture halls etc.

### Mechanical data

| Assembly         | mounted in module ceilings, plasterboard ceilings (using accessories) or surface mounted (using accessories) |
|------------------|--------------------------------------------------------------------------------------------------------------|
| Material         | aluminum                                                                                                     |
| Color            | RAL 9016 (white)                                                                                             |
| Diffuser         | Micro-PRM (micro-prismatic diffuser PMMA)                                                                    |
| Impact resistant | IK04                                                                                                         |
| Weight [kg]      | 3,61                                                                                                         |
| Dimensions [mm]  | 596 x 596 x 11                                                                                               |