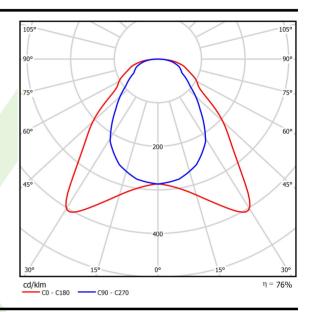

## A graph of light

# Light and electrical data

| Light source                              | LED                                       |
|-------------------------------------------|-------------------------------------------|
| Luminous flux LED [lm]                    | 7868                                      |
| LED power [W]                             | 65                                        |
| Luminaire luminous flux [lm]              | 5956                                      |
| Power of luminaire [W]                    | 77                                        |
| Luminaire's light efficiency [lm/W]       | 77,4                                      |
| Color of the light [K]                    | 4000                                      |
| CRI                                       | >90                                       |
| SDCM (LED sources)                        | 3                                         |
| Beam angle [°]                            | (C0-C180) / (C90-C270) - 93° / 82,6°      |
| Photobiological risk class (IEC/EN 62471) | RG0                                       |
| Protection against electric shock         | II                                        |
| Protection degree                         | IP20/44                                   |
| Voltage                                   | 220240 V, 5060 Hz                         |
| Lifetime of LED sources [h]               | 70000 (1) / 56000 (2)                     |
| Lx/By                                     | L70/B10 (1) / L80/B10 (2)                 |
| Operating temperature range [°C]          | 5 ÷ 30                                    |
| Driver                                    | DIM DALI (EDD)                            |
| Power factor cos φ                        | >0,95                                     |
| Circuit load capacity                     | 12 (B10), 20 (B16), 20 (C10), 32<br>(C16) |