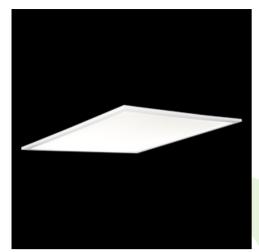

### **Description**

Modern LED panel for installation in suspended ceilings or directly on the ceiling. Equipped with the highly efficient LED sources. Luminary body made from aluminum. PMMA opal diffuser. Colour of luminary - white. Luminary dedicated for the public use structure like offices, conference rooms, classrooms, lecture halls etc.

#### Mechanical data

| Assembly         | mounted in module ceilings, plasterboard ceilings (using accessories) or surface mounted (using accessories) |
|------------------|--------------------------------------------------------------------------------------------------------------|
| Material         | aluminum                                                                                                     |
| Color            | RAL 9016 (white)                                                                                             |
| Diffuser         | Micro-PRM (micro-prismatic diffuser PMMA)                                                                    |
| Impact resistant | IK04                                                                                                         |
| Weight [kg]      | 3,61                                                                                                         |
| Dimensions [mm]  | 596 x 596 x 11                                                                                               |