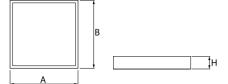

#### Mechanical data

| Assembly         | mounted in module ceilings, plasterboard ceilings (using accessories) or surface mounted (using accessories) |
|------------------|--------------------------------------------------------------------------------------------------------------|
| Material         | aluminum                                                                                                     |
| Color            | RAL 9016 (white)                                                                                             |
| Diffuser         | Micro-PRM (micro-prismatic diffuser PMMA)                                                                    |
| Impact resistant | IK04                                                                                                         |
| Weight [kg]      | 3,61                                                                                                         |
| Dimensions [mm]  | 596 x 596 x 11                                                                                               |