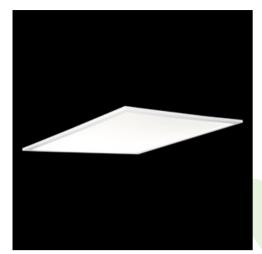

Product: EUROPANEL LED CRI95 8000 MICRO-PRM E IP20/44 34 940 600X600

Index: 19.4099.1441.34

### **Description**

Modern LED panel for installation in suspended ceilings or directly on the ceiling. Equipped with the highly efficient LED sources. Luminary body made from aluminum. PMMA opal diffuser. Colour of luminary - white. Luminary dedicated for the public use structure like offices, conference rooms, classrooms, lecture halls etc.