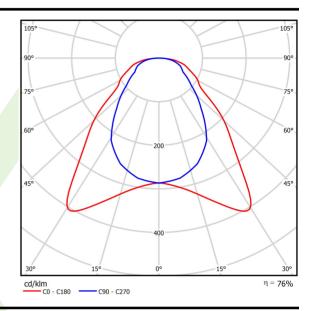

## A graph of light

# Light and electrical data

|                                           | . ==                                      |
|-------------------------------------------|-------------------------------------------|
| Light source                              | LED                                       |
| Luminous flux LED [lm]                    | 7868                                      |
| LED power [W]                             | 65                                        |
| Luminaire luminous flux [lm]              | 5956                                      |
| Power of luminaire [W]                    | 77                                        |
| Luminaire's light efficiency [lm/W]       | 77,4                                      |
| Color of the light [K]                    | 4000                                      |
| CRI                                       | >90                                       |
| SDCM (LED sources)                        | 3                                         |
| Beam angle [°]                            | (C0-C180) / (C90-C270) - 93° / 82,6°      |
| Photobiological risk class (IEC/EN 62471) | RG0                                       |
| Protection against electric shock         | II                                        |
| Protection degree                         | IP20/44                                   |
| Voltage                                   | 220240 V, 5060 Hz                         |
| Lifetime of LED sources [h]               | 70000 (1) / 56000 (2)                     |
| Lx/By                                     | L70/B10 (1) / L80/B10 (2)                 |
| Operating temperature range [°C]          | 5 ÷ 30                                    |
| Driver                                    | standard on/off (E)                       |
| Power factor cos φ                        | >0,95                                     |
| Circuit load capacity                     | 22 (B10), 35 (B16), 37 (C10), 59<br>(C16) |