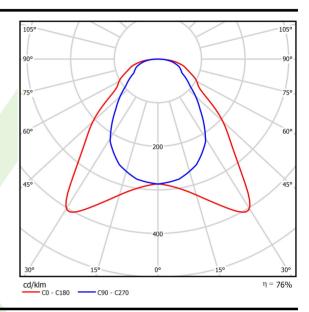

# Light and electrical data

| Light source                              | LED                                       |
|-------------------------------------------|-------------------------------------------|
| Luminous flux LED [lm]                    | 6508                                      |
| LED power [W]                             | 40,5                                      |
| Luminaire luminous flux [lm]              | 4927                                      |
| Power of luminaire [W]                    | 45,6                                      |
| Luminaire's light efficiency [lm/W]       | 108                                       |
| Color of the light [K]                    | 4000                                      |
| CRI                                       | >80                                       |
| SDCM (LED sources)                        | 3                                         |
| Beam angle [°]                            | (C0-C180) / (C90-C270) - 93° / 82,6°      |
| Photobiological risk class (IEC/EN 62471) | RG0                                       |
| Protection against electric shock         | II                                        |
| Protection degree                         | IP20/44                                   |
| Voltage                                   | 220240 V, 5060 Hz                         |
| Lifetime of LED sources [h]               | 100000 (1) / 80000 (2)                    |
| Lx/By                                     | L70/B10 (1) / L80/B10 (2)                 |
| Operating temperature range [°C]          | 5 ÷ 30                                    |
| Driver                                    | DIM DALI (EDD)                            |
| Power factor cos φ                        | >0,95                                     |
| Circuit load capacity                     | 12 (B10), 20 (B16), 20 (C10), 32<br>(C16) |

## A graph of light