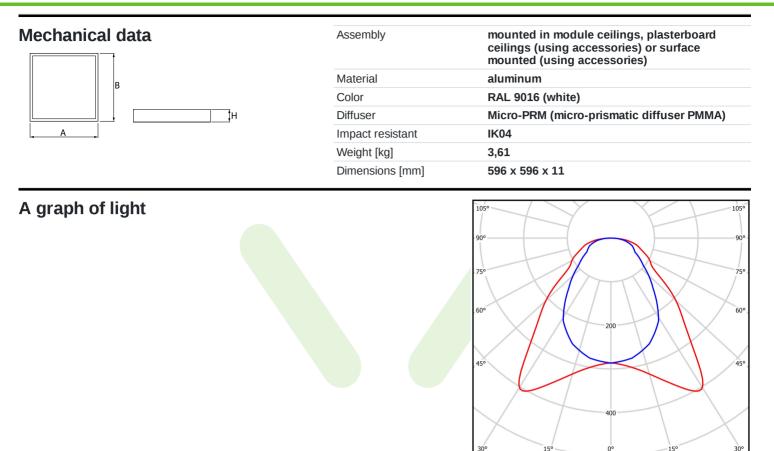

## Light and electrical data

| Light source                              | LED                                       |
|-------------------------------------------|-------------------------------------------|
| Luminous flux LED [lm]                    | 6508                                      |
| LED power [W]                             | 40,5                                      |
| Luminaire luminous flux [lm]              | 4927                                      |
| Power of luminaire [W]                    | 45,6                                      |
| Luminaire's light efficiency [lm/W]       | 108                                       |
| Color of the light [K]                    | 4000                                      |
| CRI                                       | >80                                       |
| SDCM (LED sources)                        | 3                                         |
| Beam angle [°]                            | (C0-C180) / (C90-C270) - 93° / 82,6°      |
| Photobiological risk class (IEC/EN 62471) | RG0                                       |
| Protection against electric shock         | II                                        |
| Protection degree                         | IP20/44                                   |
| Voltage                                   | 220240 V, 5060 Hz                         |
| Lifetime of LED sources [h]               | 100000 (1) / 80000 (2)                    |
| Lx/By                                     | L70/B10 (1) / L80/B10 (2)                 |
| Operating temperature range [°C]          | 5 ÷ 30                                    |
| Driver                                    | standard on/off (E)                       |
| Power factor $\cos \phi$                  | >0,95                                     |
| Circuit load capacity                     | 22 (B10), 35 (B16), 37 (C10), 59<br>(C16) |

Index 01ARTBLUNCNW6

Name EUROPANEL / RIM COMPACT LED SURFACE ACCESSORIES BASIC 34 / 600X600x43mm

cd/klm \_\_\_\_\_ C0 - C180

C90 - C270