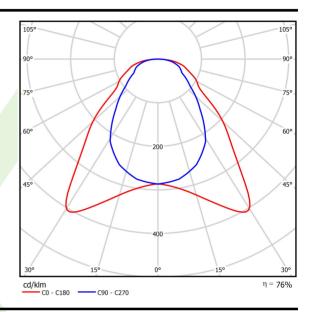

# Light and electrical data

| Light source                              | LED                                    |
|-------------------------------------------|----------------------------------------|
| Luminous flux LED [lm]                    | 6147                                   |
| LED power [W]                             | 40,5                                   |
| Luminaire luminous flux [lm]              | 4653                                   |
| Power of luminaire [W]                    | 45,6                                   |
| Luminaire's light efficiency [lm/W]       | 102                                    |
| Color of the light [K]                    | 3000                                   |
| CRI                                       | >80                                    |
| SDCM (LED sources)                        | 3                                      |
| Beam angle [°]                            | (C0-C180) / (C90-C270) - 93° / 82,6°   |
| Photobiological risk class (IEC/EN 62471) | RG0                                    |
| Protection against electric shock         | II                                     |
| Protection degree                         | IP20/44                                |
| Voltage                                   | 220240 V, 5060 Hz                      |
| Lifetime of LED sources [h]               | 100000 (1) / 80000 (2)                 |
| Lx/By                                     | L70/B10 (1) / L80/B10 (2)              |
| Operating temperature range [°C]          | 5 ÷ 30                                 |
| Driver                                    | standard on/off (E)                    |
| Power factor cos φ                        | >0,95                                  |
| Circuit load capacity                     | 22 (B10), 35 (B16), 37 (C10), 59 (C16) |

## A graph of light