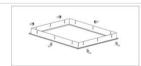

## Light and electrical data

| Light source                              | LED                                       |
|-------------------------------------------|-------------------------------------------|
| Luminous flux LED [lm]                    | 5095                                      |
| LED power [W]                             | 27                                        |
| Luminaire luminous flux [lm]              | 3857                                      |
| Power of luminaire [W]                    | 29,3                                      |
| Luminaire's light efficiency [lm/W]       | 131,6                                     |
| Color of the light [K]                    | 4000                                      |
| CRI                                       | >80                                       |
| SDCM (LED sources)                        | 3                                         |
| Beam angle [°]                            | (C0-C180) / (C90-C270) - 93° / 82,6°      |
| Photobiological risk class (IEC/EN 62471) | RG0                                       |
| Protection against electric shock         | II                                        |
| Protection degree                         | IP20/44                                   |
| Voltage                                   | 220240 V, 5060 Hz                         |
| Lifetime of LED sources [h]               | 100000 (1) / 80000 (2)                    |
| Lx/By                                     | L70/B10 (1) / L80/B10 (2)                 |
| Operating temperature range [°C]          | 5 ÷ 30                                    |
| Driver                                    | DIM DALI (EDD)                            |
| Power factor $\cos \phi$                  | >0,95                                     |
| Circuit load capacity                     | 20 (B10), 30 (B16), 32 (C10), 52<br>(C16) |

Index 01ARTBLUNCNW6

Name EUROPANEL / RIM COMPACT LED SURFACE ACCESSORIES BASIC 34 / 600X600x43mm

cd/klm \_\_\_\_\_ C0 - C180

C90 - C270