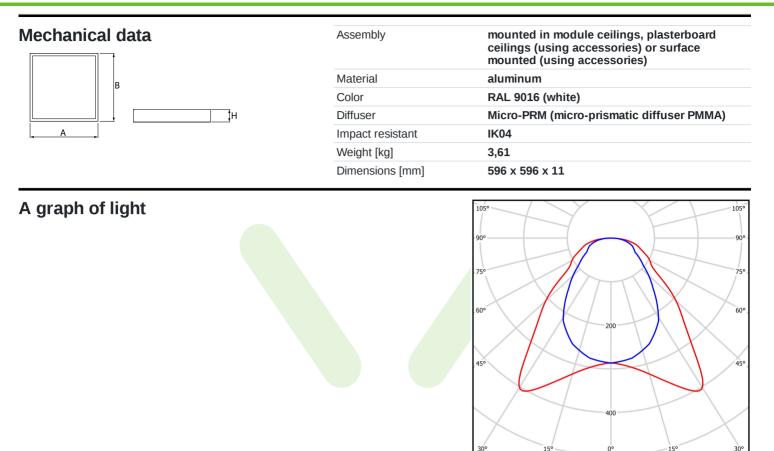

## Light and electrical data

| Light source                              | LED                                       |
|-------------------------------------------|-------------------------------------------|
| Luminous flux LED [lm]                    | 5095                                      |
| LED power [W]                             | 27                                        |
| Luminaire luminous flux [lm]              | 3857                                      |
| Power of luminaire [W]                    | 29,3                                      |
| Luminaire's light efficiency [lm/W]       | 131,6                                     |
| Color of the light [K]                    | 4000                                      |
| CRI                                       | >80                                       |
| SDCM (LED sources)                        | 3                                         |
| Beam angle [°]                            | (C0-C180) / (C90-C270) - 93° / 82,6°      |
| Photobiological risk class (IEC/EN 62471) | RG0                                       |
| Protection against electric shock         | II                                        |
| Protection degree                         | IP20/44                                   |
| Voltage                                   | 220240 V, 5060 Hz                         |
| Lifetime of LED sources [h]               | 100000 (1) / 80000 (2)                    |
| Lx/By                                     | L70/B10 (1) / L80/B10 (2)                 |
| Operating temperature range [°C]          | 5 ÷ 30                                    |
| Driver                                    | DIM DALI (EDD)                            |
| Power factor $\cos \phi$                  | >0,95                                     |
| Circuit load capacity                     | 20 (B10), 30 (B16), 32 (C10), 52<br>(C16) |

Index 01ARTBLUNCNW6

Name EUROPANEL / RIM COMPACT LED SURFACE ACCESSORIES BASIC 34 / 600X600x43mm

cd/klm \_\_\_\_\_ C0 - C180

C90 - C270