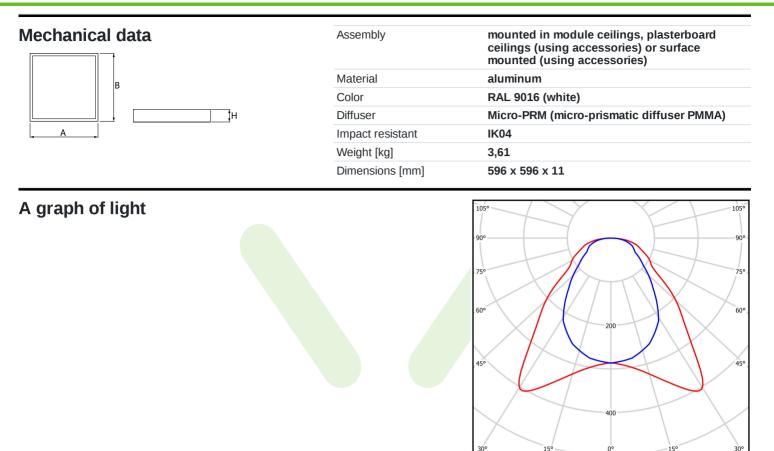

## Light and electrical data

| Light source                              | LED                                        |
|-------------------------------------------|--------------------------------------------|
| Luminous flux LED [lm]                    | 5095                                       |
| LED power [W]                             | 27                                         |
| Luminaire luminous flux [lm]              | 3857                                       |
| Power of luminaire [W]                    | 29,3                                       |
| Luminaire's light efficiency [lm/W]       | 131,6                                      |
| Color of the light [K]                    | 4000                                       |
| CRI                                       | >80                                        |
| SDCM (LED sources)                        | 3                                          |
| Beam angle [°]                            | (C0-C180) / (C90-C270) - 93° / 82,6°       |
| Photobiological risk class (IEC/EN 62471) | RG0                                        |
| Protection against electric shock         | II                                         |
| Protection degree                         | IP20/44                                    |
| Voltage                                   | 220240 V, 5060 Hz                          |
| Lifetime of LED sources [h]               | 100000 (1) / 80000 (2)                     |
| Lx/By                                     | L70/B10 (1) / L80/B10 (2)                  |
| Operating temperature range [°C]          | 5 ÷ 30                                     |
| Driver                                    | standard on/off (E)                        |
| Power factor cos φ                        | >0,95                                      |
| Circuit load capacity                     | 39 (B10), 62 (B16), 65 (C10), 104<br>(C16) |

Index 01ARTBLUNCNW6

Name EUROPANEL / RIM COMPACT LED SURFACE ACCESSORIES BASIC 34 / 600X600x43mm

cd/klm \_\_\_\_\_ C0 - C180

C90 - C270