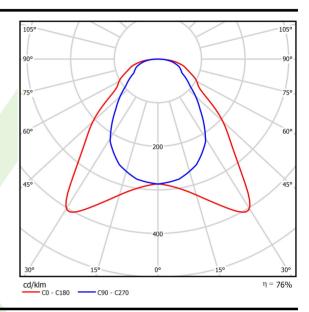

# Light and electrical data

| Light source                              | LED                                    |
|-------------------------------------------|----------------------------------------|
| Luminous flux LED [lm]                    | 4811                                   |
| LED power [W]                             | 27                                     |
| Luminaire luminous flux [lm]              | 3642                                   |
| Power of luminaire [W]                    | 29,3                                   |
| Luminaire's light efficiency [lm/W]       | 124,3                                  |
| Color of the light [K]                    | 3000                                   |
| CRI                                       | >80                                    |
| SDCM (LED sources)                        | 3                                      |
| Beam angle [°]                            | (C0-C180) / (C90-C270) - 93° / 82,6°   |
| Photobiological risk class (IEC/EN 62471) | RG0                                    |
| Protection against electric shock         | II                                     |
| Protection degree                         | IP20/44                                |
| Voltage                                   | 220240 V, 5060 Hz                      |
| Lifetime of LED sources [h]               | 100000 (1) / 80000 (2)                 |
| Lx/By                                     | L70/B10 (1) / L80/B10 (2)              |
| Operating temperature range [°C]          | 5 ÷ 30                                 |
| Driver                                    | DIM DALI (EDD)                         |
| Power factor cos φ                        | >0,95                                  |
| Circuit load capacity                     | 20 (B10), 30 (B16), 32 (C10), 52 (C16) |

## A graph of light