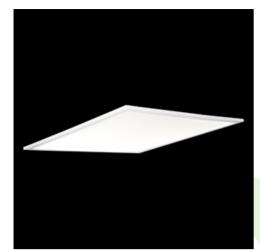

# **Description**

Modern LED panel for installation in suspended ceilings or directly on the ceiling. Equipped with the highly efficient LED sources. Luminary body made from aluminum. PMMA opal diffuser. Colour of luminary - white. Luminary dedicated for the public use structure like offices, conference rooms, classrooms, lecture halls etc.

### Mechanical data

| Assembly         | mounted in module ceilings, plasterboard ceilings (using accessories) or surface mounted (using accessories) |
|------------------|--------------------------------------------------------------------------------------------------------------|
| Material         | aluminum                                                                                                     |
| Color            | RAL 9016 (white)                                                                                             |
| Diffuser         | Micro-PRM (micro-prismatic diffuser PMMA)                                                                    |
| Impact resistant | IK04                                                                                                         |
| Weight [kg]      | 3,61                                                                                                         |
| Dimensions [mm]  | 596 x 596 x 11                                                                                               |