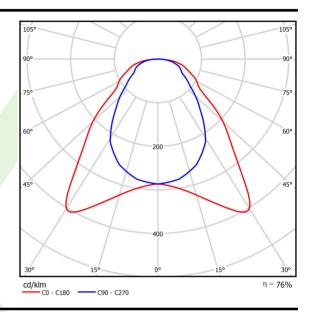

# Light and electrical data

| Light source                              | LED                                        |
|-------------------------------------------|--------------------------------------------|
| Luminous flux LED [lm]                    | 4811                                       |
| LED power [W]                             | 27                                         |
| Luminaire luminous flux [lm]              | 3642                                       |
| Power of luminaire [W]                    | 29,3                                       |
| Luminaire's light efficiency [lm/W]       | 124,3                                      |
| Color of the light [K]                    | 3000                                       |
| CRI                                       | >80                                        |
| SDCM (LED sources)                        | 3                                          |
| Beam angle [°]                            | (C0-C180) / (C90-C270) - 93° / 82,6°       |
| Photobiological risk class (IEC/EN 62471) | RG0                                        |
| Protection against electric shock         | II                                         |
| Protection degree                         | IP20/44                                    |
| Voltage                                   | 220240 V, 5060 Hz                          |
| Lifetime of LED sources [h]               | 100000 (1) / 80000 (2)                     |
| Lx/By                                     | L70/B10 (1) / L80/B10 (2)                  |
| Operating temperature range [°C]          | 5 ÷ 30                                     |
| Driver                                    | standard on/off (E)                        |
| Power factor cos φ                        | >0,95                                      |
| Circuit load capacity                     | 39 (B10), 62 (B16), 65 (C10), 104<br>(C16) |

# A graph of light