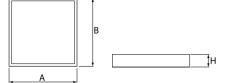

#### Mechanical data

| Assembly         | mounted in module ceilings, plasterboard ceilings (using accessories) or surface mounted (using accessories) |
|------------------|--------------------------------------------------------------------------------------------------------------|
| Material         | aluminum                                                                                                     |
| Color            | RAL 9016 (white)                                                                                             |
| Diffuser         | Micro-PRM (micro-prismatic diffuser PMMA)                                                                    |
| Impact resistant | IK04                                                                                                         |
| Weight [kg]      | 3,61                                                                                                         |
| Dimensions [mm]  | 596 x 596 x 11                                                                                               |