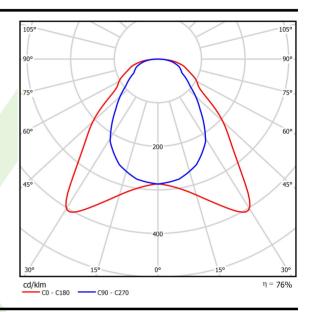

## Light and electrical data

| Light source                              | LED                                    |
|-------------------------------------------|----------------------------------------|
| Luminous flux LED [lm]                    | 3653                                   |
| LED power [W]                             | 19,3                                   |
| Luminaire luminous flux [lm]              | 2765                                   |
| Power of luminaire [W]                    | 21                                     |
| Luminaire's light efficiency [lm/W]       | 131,7                                  |
| Color of the light [K]                    | 4000                                   |
| CRI                                       | >80                                    |
| SDCM (LED sources)                        | 3                                      |
| Beam angle [°]                            | (C0-C180) / (C90-C270) - 93° / 82,6°   |
| Photobiological risk class (IEC/EN 62471) | RG0                                    |
| Protection against electric shock         | II                                     |
| Protection degree                         | IP20/44                                |
| Voltage                                   | 220240 V, 5060 Hz                      |
| Lifetime of LED sources [h]               | 100000 (1) / 80000 (2)                 |
| Lx/By                                     | L70/B10 (1) / L80/B10 (2)              |
| Operating temperature range [°C]          | 5 ÷ 30                                 |
| Driver                                    | no flicker driver (E-NF)               |
| Power factor cos φ                        | >0,95                                  |
| Circuit load capacity                     | 29 (B10), 47 (B16), 49 (C10), 79 (C16) |