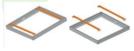

#### **Accessories**

Index 2C1A7392-34R

Name EUROPANEL / BACKPANEL / RIM COMPACT LED RECESSED ACCESSORIES 34 / 600X600

Index 01ARTLUNCNW6

Name EUROPANEL / RIM COMPACT LED SURFACE ACCESSORIES STANDARD 34 / 600X600

Index 01ARTBLUNCNW6

Name EUROPANEL / RIM COMPACT LED SURFACE ACCESSORIES BASIC 34 / 600X600x43mm