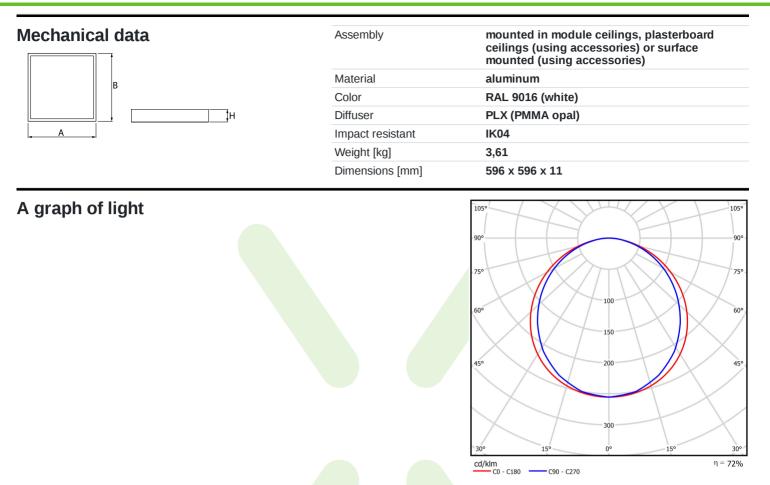

## Light and electrical data

| Light source                              | LED                                         |
|-------------------------------------------|---------------------------------------------|
| Luminous flux LED [lm]                    | 9274                                        |
| LED power [W]                             | 55                                          |
| Luminaire luminous flux [lm]              | 6714                                        |
| Power of luminaire [W]                    | 65                                          |
| Luminaire's light efficiency [lm/W]       | 103,3                                       |
| Color of the light [K]                    | 4000                                        |
| CRI                                       | >80                                         |
| SDCM (LED sources)                        | 3                                           |
| Beam angle [°]                            | (C0-C180) / (C90-C270) - 115,4° /<br>107,6° |
| Photobiological risk class (IEC/EN 62471) | RG0                                         |
| Protection against electric shock         | II                                          |
| Protection degree                         | IP20/54                                     |
| Voltage                                   | 220240 V, 5060 Hz                           |
| Lifetime of LED sources [h]               | 70000 (1) / 56000 (2)                       |
| Lx/By                                     | L70/B10 (1) / L80/B10 (2)                   |
| Operating temperature range [°C]          | 5 ÷ 30                                      |
| Driver                                    | standard on/off (E)                         |
| Power factor cos φ                        | >0,95                                       |
| Circuit load capacity                     | 16 (B10), 28 (B16), 26(C10), 46 (C16)       |