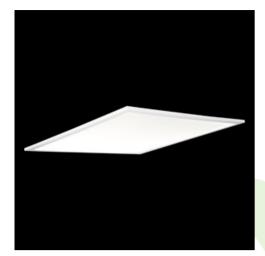

### **Description**

Modern LED panel for installation in suspended ceilings or directly on the ceiling. Equipped with the highly efficient LED sources. Luminary body made from aluminum. PMMA opal diffuser. Colour of luminary - white. Luminary dedicated for the public use structure like offices, conference rooms, classrooms, lecture halls etc.

#### Mechanical data

| Assembly         | mounted in module ceilings, plasterboard<br>ceilings (using accessories) or surface<br>mounted (using accessories) |
|------------------|--------------------------------------------------------------------------------------------------------------------|
| Material         | aluminum                                                                                                           |
| Color            | RAL 9016 (white)                                                                                                   |
| Diffuser         | PLX (PMMA opal)                                                                                                    |
| Impact resistant | IK04                                                                                                               |
| Weight [kg]      | 3,61                                                                                                               |
| Dimensions [mm]  | 596 x 596 x 11                                                                                                     |