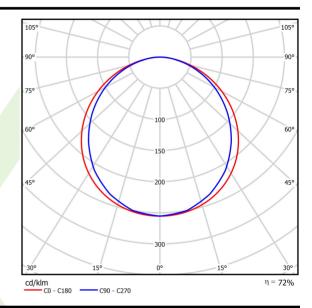

# Light and electrical data

| Light source                              | LED                                         |
|-------------------------------------------|---------------------------------------------|
| Luminous flux LED [lm]                    | 7868                                        |
| LED power [W]                             | 65                                          |
| Luminaire luminous flux [lm]              | 5696                                        |
| Power of luminaire [W]                    | 77                                          |
| Luminaire's light efficiency [lm/W]       | 74                                          |
| Color of the light [K]                    | 4000                                        |
| CRI                                       | >90                                         |
| SDCM (LED sources)                        | 3                                           |
| Beam angle [°]                            | (C0-C180) / (C90-C270) - 115,4° /<br>107,6° |
| Photobiological risk class (IEC/EN 62471) | RG0                                         |
| Protection against electric shock         | II                                          |
| Protection degree                         | IP20/54                                     |
| Voltage                                   | 220240 V, 5060 Hz                           |
| Lifetime of LED sources [h]               | 70000 (1) / 56000 (2)                       |
| Lx/By                                     | L70/B10 (1) / L80/B10 (2)                   |
|                                           |                                             |
| Operating temperature range [°C]          | 5 ÷ 30                                      |
| Operating temperature range [°C] Driver   | 5 ÷ 30<br>DIM DALI (EDD)                    |
| 1 0 1 0 1 1                               |                                             |

## A graph of light