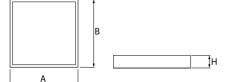

#### Mechanical data

| Assembly         | mounted in module ceilings, plasterboard<br>ceilings (using accessories) or surface<br>mounted (using accessories) |
|------------------|--------------------------------------------------------------------------------------------------------------------|
| Material         | aluminum                                                                                                           |
| Color            | RAL 9016 (white)                                                                                                   |
| Diffuser         | PLX (PMMA opal)                                                                                                    |
| Impact resistant | IK04                                                                                                               |
| Weight [kg]      | 3,61                                                                                                               |
| Dimensions [mm]  | 596 x 596 x 11                                                                                                     |