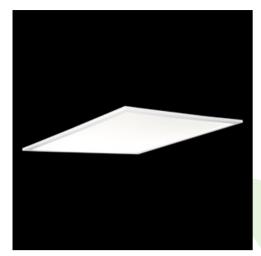

### **Description**

Modern LED panel for installation in suspended ceilings or directly on the ceiling. Equipped with the highly efficient LED sources. Luminary body made from aluminum. PMMA opal diffuser. Colour of luminary - white. Luminary dedicated for the public use structure like offices, conference rooms, classrooms, lecture halls etc.

#### Mechanical data

| Assembly         | mounted in module ceilings, plasterboard ceilings (using accessories) or surface mounted (using accessories) |
|------------------|--------------------------------------------------------------------------------------------------------------|
| Material         | aluminum                                                                                                     |
| Color            | RAL 9016 (white)                                                                                             |
| Diffuser         | PLX (PMMA opal)                                                                                              |
| Impact resistant | IK04                                                                                                         |
| Weight [kg]      | 3,61                                                                                                         |
| Dimensions [mm]  | 596 x 596 x 11                                                                                               |