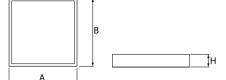

#### Mechanical data

| Assembly         | mounted in module ceilings, plasterboard ceilings (using accessories) or surface mounted (using accessories) |
|------------------|--------------------------------------------------------------------------------------------------------------|
| Material         | aluminum                                                                                                     |
| Color            | RAL 9016 (white)                                                                                             |
| Diffuser         | PLX (PMMA opal)                                                                                              |
| Impact resistant | IK04                                                                                                         |
| Weight [kg]      | 3,61                                                                                                         |
| Dimensions [mm]  | 596 x 596 x 11                                                                                               |