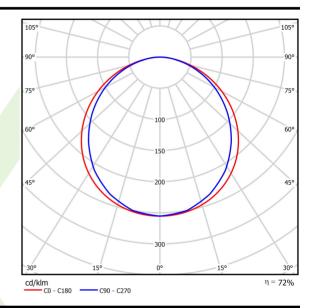

## Light and electrical data

| Light source                              | LED                                         |
|-------------------------------------------|---------------------------------------------|
| Luminous flux LED [lm]                    | 7868                                        |
| LED power [W]                             | 65                                          |
| Luminaire luminous flux [lm]              | 5696                                        |
| Power of luminaire [W]                    | 77                                          |
| Luminaire's light efficiency [lm/W]       | 74                                          |
| Color of the light [K]                    | 4000                                        |
| CRI                                       | >90                                         |
| SDCM (LED sources)                        | 3                                           |
| Beam angle [°]                            | (C0-C180) / (C90-C270) - 115,4° /<br>107,6° |
| Photobiological risk class (IEC/EN 62471) | RG0                                         |
| Protection against electric shock         | II                                          |
| Protection degree                         | IP20/54                                     |
| Voltage                                   | 220240 V, 5060 Hz                           |
| Lifetime of LED sources [h]               | 70000 (1) / 56000 (2)                       |
| Lx/By                                     | L70/B10 (1) / L80/B10 (2)                   |
| Operating temperature range [°C]          | 5 ÷ 30                                      |
| Driver                                    | standard on/off (E)                         |
| Power factor cos φ                        | >0,95                                       |
| Circuit load capacity                     | 22 (B10), 35 (B16), 37 (C10), 59 (C16)      |

# A graph of light