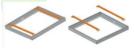

#### **Accessories**

Index 2C1A7392-34R

Name EUROPANEL / BACKPANEL / RIM COMPACT LED RECESSED ACCESSORIES 34 / 600X600

Index 01ARTLUNCNW6

Name EUROPANEL / RIM COMPACT LED SURFACE ACCESSORIES STANDARD 34 / 600X600

Index 01ARTBLUNCNW6

Name EUROPANEL / RIM COMPACT LED SURFACE ACCESSORIES BASIC 34 / 600X600x43mm