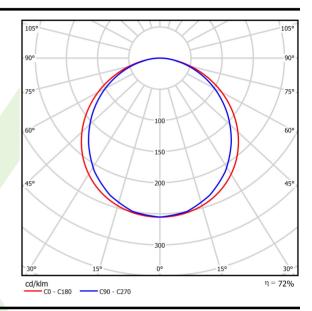

## Light and electrical data

| Light source                              | LED                                         |
|-------------------------------------------|---------------------------------------------|
| Luminous flux LED [lm]                    | 6508                                        |
| LED power [W]                             | 40,5                                        |
| Luminaire luminous flux [lm]              | 4712                                        |
| Power of luminaire [W]                    | 45,6                                        |
| Luminaire's light efficiency [lm/W]       | 103,3                                       |
| Color of the light [K]                    | 4000                                        |
| CRI                                       | >80                                         |
| SDCM (LED sources)                        | 3                                           |
| Beam angle [°]                            | (C0-C180) / (C90-C270) - 115,4° /<br>107,6° |
| Photobiological risk class (IEC/EN 62471) | RG0                                         |
| Protection against electric shock         | II                                          |
| Protection degree                         | IP20/54                                     |
| Voltage                                   | 220240 V, 5060 Hz                           |
| Lifetime of LED sources [h]               | 100000 (1) / 80000 (2)                      |
| Lx/By                                     | L70/B10 (1) / L80/B10 (2)                   |
| Operating temperature range [°C]          | 5 ÷ 30                                      |
| Driver                                    | standard on/off (E)                         |
| Power factor cos φ                        | >0,95                                       |
| Circuit load capacity                     | 20 (B10), 30 (B16), 33 (C10), 53 (C16)      |

# A graph of light