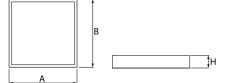

#### Mechanical data

| Assembly         | mounted in module ceilings, plasterboard<br>ceilings (using accessories) or surface<br>mounted (using accessories) |
|------------------|--------------------------------------------------------------------------------------------------------------------|
| Material         | aluminum                                                                                                           |
| Color            | RAL 9016 (white)                                                                                                   |
| Diffuser         | PLX (PMMA opal)                                                                                                    |
| Impact resistant | IK04                                                                                                               |
| Weight [kg]      | 3,61                                                                                                               |
| Dimensions [mm]  | 596 x 596 x 11                                                                                                     |