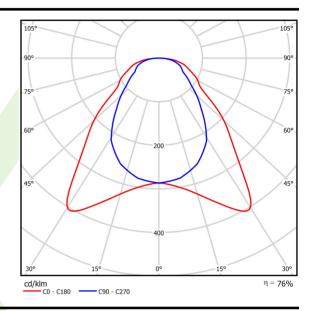

## Light and electrical data

| Light source                              | LED                                   |
|-------------------------------------------|---------------------------------------|
| Luminous flux LED [lm]                    | 9274                                  |
| LED power [W]                             | 55                                    |
| Luminaire luminous flux [lm]              | 7020                                  |
| Power of luminaire [W]                    | 65                                    |
| Luminaire's light efficiency [lm/W]       | 108                                   |
| Color of the light [K]                    | 4000                                  |
| CRI                                       | >80                                   |
| SDCM (LED sources)                        | 3                                     |
| Beam angle [°]                            | (C0-C180) / (C90-C270) - 93° / 82,6°  |
| Photobiological risk class (IEC/EN 62471) | RG0                                   |
| Protection against electric shock         | II                                    |
| Protection degree                         | IP20/54                               |
| Voltage                                   | 220240 V, 5060 Hz                     |
| Lifetime of LED sources [h]               | 70000 (1) / 56000 (2)                 |
| Lx/By                                     | L70/B10 (1) / L80/B10 (2)             |
| Operating temperature range [°C]          | 5 ÷ 30                                |
| Driver                                    | DIM DALI (EDD)                        |
| Power factor $\cos \phi$                  | >0,95                                 |
| Circuit load capacity                     | 10 (B10), 16 (B16), 16(C10), 26 (C16) |