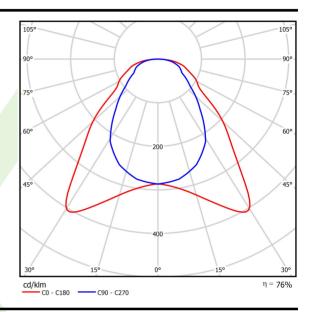

# Light and electrical data

| Light source                              | LED                                   |
|-------------------------------------------|---------------------------------------|
| Luminous flux LED [lm]                    | 9274                                  |
| LED power [W]                             | 55                                    |
| Luminaire luminous flux [lm]              | 7020                                  |
| Power of luminaire [W]                    | 65                                    |
| Luminaire's light efficiency [lm/W]       | 108                                   |
| Color of the light [K]                    | 4000                                  |
| CRI                                       | >80                                   |
| SDCM (LED sources)                        | 3                                     |
| Beam angle [°]                            | (C0-C180) / (C90-C270) - 93° / 82,6°  |
| Photobiological risk class (IEC/EN 62471) | RG0                                   |
| Protection against electric shock         | II                                    |
| Protection degree                         | IP20/54                               |
| Voltage                                   | 220240 V, 5060 Hz                     |
| Lifetime of LED sources [h]               | 70000 (1) / 56000 (2)                 |
| Lx/By                                     | L70/B10 (1) / L80/B10 (2)             |
| Operating temperature range [°C]          | 5 ÷ 30                                |
| Driver                                    | standard on/off (E)                   |
| Power factor cos φ                        | >0,95                                 |
| Circuit load capacity                     | 16 (B10), 28 (B16), 26(C10), 46 (C16) |

# A graph of light