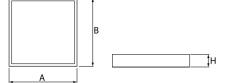

### Mechanical data

| Assembly         | mounted in module ceilings, plasterboard ceilings (using accessories) or surface mounted (using accessories) |
|------------------|--------------------------------------------------------------------------------------------------------------|
| Material         | aluminum                                                                                                     |
| Color            | RAL 9016 (white)                                                                                             |
| Diffuser         | Micro-PRM (micro-prismatic diffuser PMMA)                                                                    |
| Impact resistant | IK04                                                                                                         |
| Weight [kg]      | 3,61                                                                                                         |
| Dimensions [mm]  | 596 x 596 x 11                                                                                               |