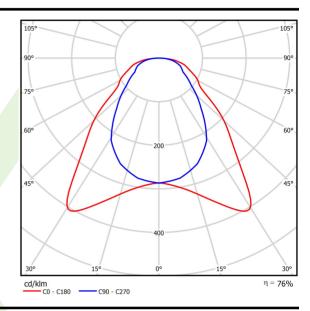

## Light and electrical data

| Light source                              | LED                                       |
|-------------------------------------------|-------------------------------------------|
| Luminous flux LED [lm]                    | 7868                                      |
| LED power [W]                             | 65                                        |
| Luminaire luminous flux [lm]              | 5956                                      |
| Power of luminaire [W]                    | 77                                        |
| Luminaire's light efficiency [lm/W]       | 77,4                                      |
| Color of the light [K]                    | 4000                                      |
| CRI                                       | >90                                       |
| SDCM (LED sources)                        | 3                                         |
| Beam angle [°]                            | (C0-C180) / (C90-C270) - 93° / 82,6°      |
| Photobiological risk class (IEC/EN 62471) | RG0                                       |
| Protection against electric shock         | II                                        |
| Protection degree                         | IP20/54                                   |
| Voltage                                   | 220240 V, 5060 Hz                         |
| Lifetime of LED sources [h]               | 70000 (1) / 56000 (2)                     |
| Lx/By                                     | L70/B10 (1) / L80/B10 (2)                 |
| Operating temperature range [°C]          | 5 ÷ 30                                    |
| Driver                                    | DIM DALI (EDD)                            |
| Power factor cos φ                        | >0,95                                     |
| Circuit load capacity                     | 12 (B10), 20 (B16), 20 (C10), 32<br>(C16) |