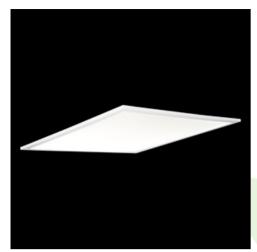

### **Description**

Modern LED panel for installation in suspended ceilings or directly on the ceiling. Equipped with the highly efficient LED sources. Luminary body made from aluminum. PMMA opal diffuser. Colour of luminary - white. Luminary dedicated for the public use structure like offices, conference rooms, classrooms, lecture halls etc.

#### Mechanical data

| Assembly         | mounted in module ceilings, plasterboard ceilings (using accessories) or surface mounted (using accessories) |
|------------------|--------------------------------------------------------------------------------------------------------------|
| Material         | aluminum                                                                                                     |
| Color            | RAL 9016 (white)                                                                                             |
| Diffuser         | Micro-PRM (micro-prismatic diffuser PMMA)                                                                    |
| Impact resistant | IK04                                                                                                         |
| Weight [kg]      | 3,61                                                                                                         |
| Dimensions [mm]  | 596 x 596 x 11                                                                                               |