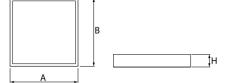

#### Mechanical data

| Assembly         | mounted in module ceilings, plasterboard ceilings (using accessories) or surface mounted (using accessories) |
|------------------|--------------------------------------------------------------------------------------------------------------|
| Material         | aluminum                                                                                                     |
| Color            | RAL 9016 (white)                                                                                             |
| Diffuser         | Micro-PRM (micro-prismatic diffuser PMMA)                                                                    |
| Impact resistant | IK04                                                                                                         |
| Weight [kg]      | 3,61                                                                                                         |
| Dimensions [mm]  | 596 x 596 x 11                                                                                               |