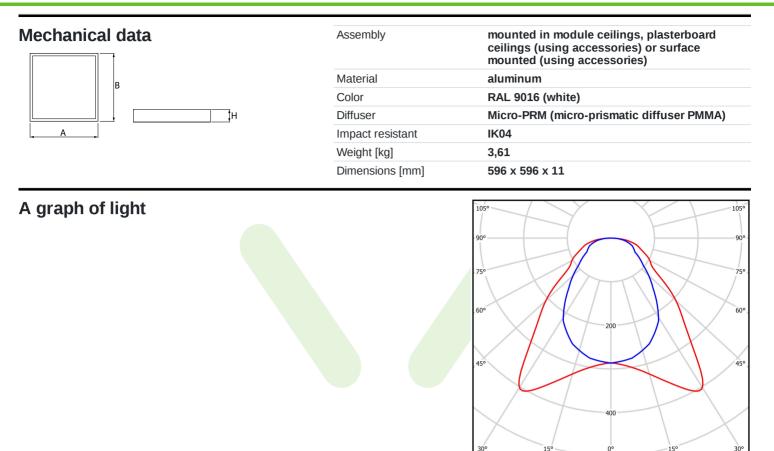

### **Product information**

|  | Category | Recessed luminaires                                                                                                                                                                                                                                                                                                                                                                                                                                                                                                                                                                                                                                                                                                                                                                                                                                                                                                                                                                                                                                                                                                                                                                                                                                                                                                                                                                                                                                                                                                                                                                                                                                                                                                                                                                                                                                                                                                                                                                                                                                                                                                                                                                                                                                                                                                                                                                                                                                                                                                                                                                                                                                                                                                                                                                                                                                                                                                                                                                                                                                                                                                                                                                                                                                                                                                                                                           |
|--|----------|-------------------------------------------------------------------------------------------------------------------------------------------------------------------------------------------------------------------------------------------------------------------------------------------------------------------------------------------------------------------------------------------------------------------------------------------------------------------------------------------------------------------------------------------------------------------------------------------------------------------------------------------------------------------------------------------------------------------------------------------------------------------------------------------------------------------------------------------------------------------------------------------------------------------------------------------------------------------------------------------------------------------------------------------------------------------------------------------------------------------------------------------------------------------------------------------------------------------------------------------------------------------------------------------------------------------------------------------------------------------------------------------------------------------------------------------------------------------------------------------------------------------------------------------------------------------------------------------------------------------------------------------------------------------------------------------------------------------------------------------------------------------------------------------------------------------------------------------------------------------------------------------------------------------------------------------------------------------------------------------------------------------------------------------------------------------------------------------------------------------------------------------------------------------------------------------------------------------------------------------------------------------------------------------------------------------------------------------------------------------------------------------------------------------------------------------------------------------------------------------------------------------------------------------------------------------------------------------------------------------------------------------------------------------------------------------------------------------------------------------------------------------------------------------------------------------------------------------------------------------------------------------------------------------------------------------------------------------------------------------------------------------------------------------------------------------------------------------------------------------------------------------------------------------------------------------------------------------------------------------------------------------------------------------------------------------------------------------------------------------------------|
|  | Family   | EUROPANEL LED                                                                                                                                                                                                                                                                                                                                                                                                                                                                                                                                                                                                                                                                                                                                                                                                                                                                                                                                                                                                                                                                                                                                                                                                                                                                                                                                                                                                                                                                                                                                                                                                                                                                                                                                                                                                                                                                                                                                                                                                                                                                                                                                                                                                                                                                                                                                                                                                                                                                                                                                                                                                                                                                                                                                                                                                                                                                                                                                                                                                                                                                                                                                                                                                                                                                                                                                                                 |
|  | Name     | EUROPANEL LED 5800 MICRO-PRM E IP20/54 34 840 600X600                                                                                                                                                                                                                                                                                                                                                                                                                                                                                                                                                                                                                                                                                                                                                                                                                                                                                                                                                                                                                                                                                                                                                                                                                                                                                                                                                                                                                                                                                                                                                                                                                                                                                                                                                                                                                                                                                                                                                                                                                                                                                                                                                                                                                                                                                                                                                                                                                                                                                                                                                                                                                                                                                                                                                                                                                                                                                                                                                                                                                                                                                                                                                                                                                                                                                                                         |
|  | Index    | 19.4099.5321.34                                                                                                                                                                                                                                                                                                                                                                                                                                                                                                                                                                                                                                                                                                                                                                                                                                                                                                                                                                                                                                                                                                                                                                                                                                                                                                                                                                                                                                                                                                                                                                                                                                                                                                                                                                                                                                                                                                                                                                                                                                                                                                                                                                                                                                                                                                                                                                                                                                                                                                                                                                                                                                                                                                                                                                                                                                                                                                                                                                                                                                                                                                                                                                                                                                                                                                                                                               |
|  | EAN      | 5902107190590                                                                                                                                                                                                                                                                                                                                                                                                                                                                                                                                                                                                                                                                                                                                                                                                                                                                                                                                                                                                                                                                                                                                                                                                                                                                                                                                                                                                                                                                                                                                                                                                                                                                                                                                                                                                                                                                                                                                                                                                                                                                                                                                                                                                                                                                                                                                                                                                                                                                                                                                                                                                                                                                                                                                                                                                                                                                                                                                                                                                                                                                                                                                                                                                                                                                                                                                                                 |
|  |          | $\underbrace{}_{\text{LED}} \underbrace{}_{\text{ED}} \underbrace{}_{\text{ID}} \underbrace{}_{\text{IP20}} \underbrace{IK_{4}}_{\text{IP20}} \underbrace{}_{\text{Indeor}} \underbrace{$ |

# Light and electrical data

| Light source                              | LED                                       |
|-------------------------------------------|-------------------------------------------|
| Luminous flux LED [lm]                    | 6508                                      |
| LED power [W]                             | 40,5                                      |
| Luminaire luminous flux [lm]              | 4927                                      |
| Power of luminaire [W]                    | 45,6                                      |
| Luminaire's light efficiency [lm/W]       | 108                                       |
| Color of the light [K]                    | 4000                                      |
| CRI                                       | >80                                       |
| SDCM (LED sources)                        | 3                                         |
| Beam angle [°]                            | (C0-C180) / (C90-C270) - 93° / 82,6°      |
| Photobiological risk class (IEC/EN 62471) | RG0                                       |
| Protection against electric shock         | II                                        |
| Protection degree                         | IP20/54                                   |
| Voltage                                   | 220240 V, 5060 Hz                         |
| Lifetime of LED sources [h]               | 100000 (1) / 80000 (2)                    |
| Lx/By                                     | L70/B10 (1) / L80/B10 (2)                 |
| Operating temperature range [°C]          | 5 ÷ 30                                    |
| Driver                                    | standard on/off (E)                       |
| Power factor $\cos \varphi$               | >0,95                                     |
| Circuit load capacity                     | 20 (B10), 30 (B16), 33 (C10), 53<br>(C16) |