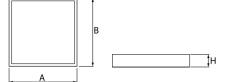

#### Mechanical data

| Assembly         | mounted in module ceilings, plasterboard ceilings (using accessories) or surface mounted (using accessories) |
|------------------|--------------------------------------------------------------------------------------------------------------|
| Material         | aluminum                                                                                                     |
| Color            | RAL 9016 (white)                                                                                             |
| Diffuser         | Micro-PRM (micro-prismatic diffuser PMMA)                                                                    |
| Impact resistant | IK04                                                                                                         |
| Weight [kg]      | 3,61                                                                                                         |
| Dimensions [mm]  | 596 x 596 x 11                                                                                               |