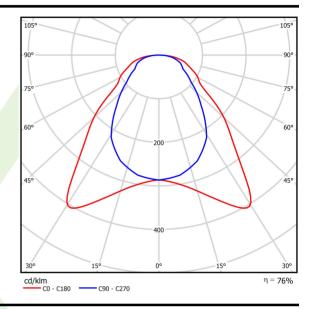

## Light and electrical data

| Light source                              | LED                                    |
|-------------------------------------------|----------------------------------------|
| Luminous flux LED [lm]                    | 6147                                   |
| LED power [W]                             | 40,5                                   |
| Luminaire luminous flux [lm]              | 4653                                   |
| Power of luminaire [W]                    | 45,6                                   |
| Luminaire's light efficiency [lm/W]       | 102                                    |
| Color of the light [K]                    | 3000                                   |
| CRI                                       | >80                                    |
| SDCM (LED sources)                        | 3                                      |
| Beam angle [°]                            | (C0-C180) / (C90-C270) - 93° / 82,6°   |
| Photobiological risk class (IEC/EN 62471) | RG0                                    |
| Protection against electric shock         | II                                     |
| Protection degree                         | IP20/54                                |
| Voltage                                   | 220240 V, 5060 Hz                      |
| Lifetime of LED sources [h]               | 100000 (1) / 80000 (2)                 |
| Lx/By                                     | L70/B10 (1) / L80/B10 (2)              |
| Operating temperature range [°C]          | 5 ÷ 30                                 |
| Driver                                    | standard on/off (E)                    |
| Power factor cos φ                        | >0,95                                  |
| Circuit load capacity                     | 20 (B10), 30 (B16), 33 (C10), 53 (C16) |

# A graph of light