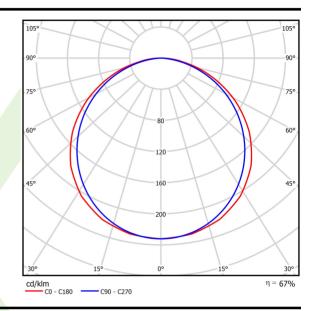

## Light and electrical data

| Light source                              | LED                                       |
|-------------------------------------------|-------------------------------------------|
| Luminous flux LED [lm]                    | 9839                                      |
| LED power [W]                             | 53,1                                      |
| Luminaire luminous flux [lm]              | 6641                                      |
| Power of luminaire [W]                    | 59                                        |
| Luminaire's light efficiency [lm/W]       | 112,6                                     |
| Color of the light [K]                    | 4000                                      |
| CRI                                       | >80                                       |
| SDCM (LED sources)                        | 3                                         |
| Beam angle [°]                            | (C0-C180) / (C90-C270) - 117° /<br>110,8° |
| Photobiological risk class (IEC/EN 62471) | RG0                                       |
| Protection against electric shock         | II                                        |
| Protection degree                         | IP20/44                                   |
| Voltage                                   | 220240 V, 5060 Hz                         |
| Lifetime of LED sources [h]               | 70000 (1) / 56000 (2)                     |
| Lx/By                                     | L70/B10 (1) / L80/B10 (2)                 |
| Operating temperature range [°C]          | 5 ÷ 30                                    |
| Driver                                    | DIM DALI (EDD)                            |
| Power factor cos φ                        | >0,98                                     |
| Circuit load capacity                     | 10 (B10), 16 (B16), 16(C10), 26 (C16)     |

# A graph of light

1196 x 296 x 11