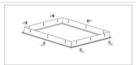

| Mechanical data | 7 |  | Assembly         | mounted in module ceilings, plasterboard ceilings (using accessories) or surface mounted (using accessories) |
|-----------------|---|--|------------------|--------------------------------------------------------------------------------------------------------------|
|                 | В |  | Material         | aluminum                                                                                                     |
|                 |   |  | Color            | RAL 9016 (white)                                                                                             |
|                 |   |  | Diffuser         | PLX (PMMA opal)                                                                                              |
| A               |   |  | Impact resistant | IK04                                                                                                         |
|                 |   |  | Weight [kg]      | 3,04                                                                                                         |

Dimensions [mm]