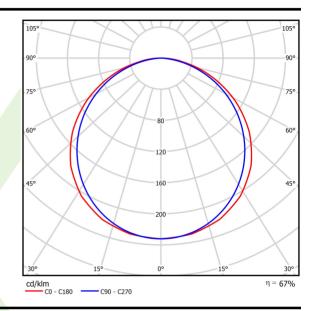

## Light and electrical data

| Light source                              | LED                                       |
|-------------------------------------------|-------------------------------------------|
| Luminous flux LED [lm]                    | 6508                                      |
| LED power [W]                             | 44,1                                      |
| Luminaire luminous flux [lm]              | 4393                                      |
| Power of luminaire [W]                    | 46                                        |
| Luminaire's light efficiency [lm/W]       | 95,5                                      |
| Color of the light [K]                    | 4000                                      |
| CRI                                       | >80                                       |
| SDCM (LED sources)                        | 3                                         |
| Beam angle [°]                            | (C0-C180) / (C90-C270) - 117° /<br>110,8° |
| Photobiological risk class (IEC/EN 62471) | RG0                                       |
| Protection against electric shock         | II                                        |
| Protection degree                         | IP20/44                                   |
| Voltage                                   | 220240 V, 5060 Hz                         |
| Lifetime of LED sources [h]               | 100000 (1) / 80000 (2)                    |
| Lx/By                                     | L70/B10 (1) / L80/B10 (2)                 |
| Operating temperature range [°C]          | 5 ÷ 30                                    |
| Driver                                    | standard on/off (E)                       |
| Power factor cos φ                        | >0,95                                     |
| Circuit load capacity                     | 22 (B10), 35 (B16), 37 (C10), 59 (C16)    |

## A graph of light