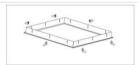

| Mechanical data | Assembly         | mounted in module ceilings, plasterboard ceilings (using accessories) or surface mounted (using accessories) |
|-----------------|------------------|--------------------------------------------------------------------------------------------------------------|
| l B             | Material         | aluminum                                                                                                     |
|                 | Color            | RAL 9016 (white)                                                                                             |
|                 | Diffuser         | PLX (PMMA opal)                                                                                              |
| A               | Impact resistant | IK04                                                                                                         |
|                 | Weight [kg]      | 3,61                                                                                                         |
|                 | Dimensions [mm]  | 1196 x 296 x 11                                                                                              |