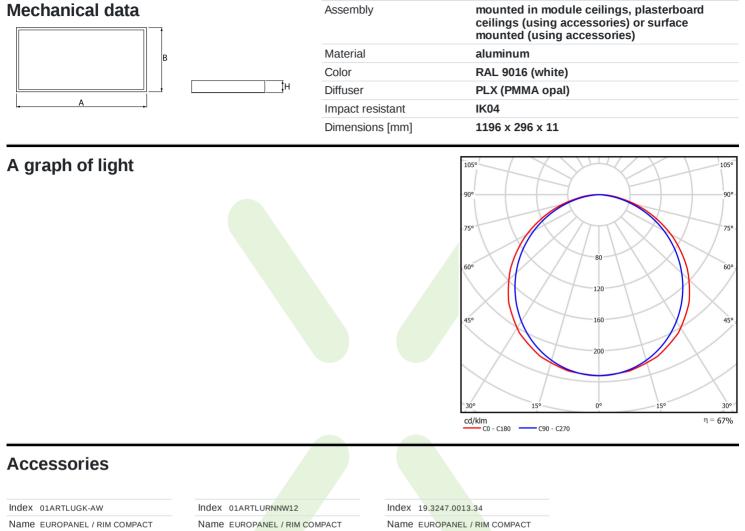

| Light source                              | LED                                       |
|-------------------------------------------|-------------------------------------------|
| Luminous flux LED [lm]                    | 6147                                      |
| LED power [W]                             | 44,1                                      |
| Luminaire luminous flux [lm]              | 4149                                      |
| Power of luminaire [W]                    | 46                                        |
| Luminaire's light efficiency [lm/W]       | 90,2                                      |
| Color of the light [K]                    | 3000                                      |
| CRI                                       | >80                                       |
| SDCM (LED sources)                        | 3                                         |
| Beam angle [°]                            | (C0-C180) / (C90-C270) - 117° /<br>110,8° |
| Photobiological risk class (IEC/EN 62471) | RG0                                       |
| Protection against electric shock         | II                                        |
| Protection degree                         | IP20/44                                   |
| Voltage                                   | 220240 V, 5060 Hz                         |
| Lifetime of LED sources [h]               | 100000 (1) / 80000 (2)                    |
| Lx/By                                     | L70/B10 (1) / L80/B10 (2)                 |
| Operating temperature range [°C]          | 5 ÷ 30                                    |
| Driver                                    | DIM DALI (EDD)                            |
| Power factor cos φ                        | >0,95                                     |
| Circuit load capacity                     | 12 (B10), 20 (B16), 20 (C10), 32 (C16)    |