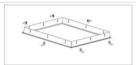

| Mechanical data | 7 | Assembly         | mounted in module ceilings, plasterboard ceilings (using accessories) or surface mounted (using accessories) |
|-----------------|---|------------------|--------------------------------------------------------------------------------------------------------------|
|                 | В | Material         | aluminum                                                                                                     |
|                 |   | Color            | RAL 9016 (white)                                                                                             |
|                 |   | <br>Diffuser     | PLX (PMMA opal)                                                                                              |
| A               |   | Impact resistant | IK04                                                                                                         |
|                 |   | Weight [kg]      | 3,04                                                                                                         |

Dimensions [mm]