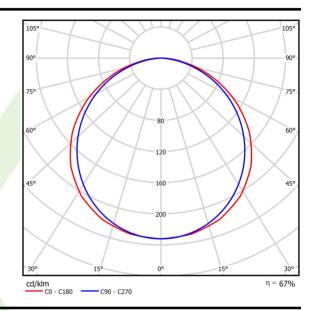

## Light and electrical data

| Light source                              | LED                                       |
|-------------------------------------------|-------------------------------------------|
| Luminous flux LED [lm]                    | 6147                                      |
| LED power [W]                             | 44,1                                      |
| Luminaire luminous flux [lm]              | 4149                                      |
| Power of luminaire [W]                    | 46                                        |
| Luminaire's light efficiency [lm/W]       | 90,2                                      |
| Color of the light [K]                    | 3000                                      |
| CRI                                       | >80                                       |
| SDCM (LED sources)                        | 3                                         |
| Beam angle [°]                            | (C0-C180) / (C90-C270) - 117° /<br>110,8° |
| Photobiological risk class (IEC/EN 62471) | RG0                                       |
| Protection against electric shock         | II                                        |
| Protection degree                         | IP20/44                                   |
| Voltage                                   | 220240 V, 5060 Hz                         |
| Lifetime of LED sources [h]               | 100000 (1) / 80000 (2)                    |
| Lx/By                                     | L70/B10 (1) / L80/B10 (2)                 |
| Operating temperature range [°C]          | 5 ÷ 30                                    |
| Driver                                    | standard on/off (E)                       |
| Dilvei                                    | Standard Onion (L)                        |
| Power factor cos φ                        | >0,95                                     |

# A graph of light

1196 x 296 x 11