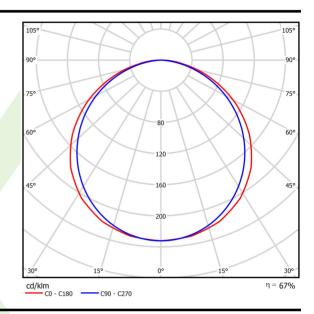

## Light and electrical data

| Light source                              | LED                                       |
|-------------------------------------------|-------------------------------------------|
| Luminous flux LED [lm]                    | 3653                                      |
| LED power [W]                             | 19,3                                      |
| Luminaire luminous flux [lm]              | 2466                                      |
| Power of luminaire [W]                    | 21                                        |
| Luminaire's light efficiency [lm/W]       | 117,4                                     |
| Color of the light [K]                    | 4000                                      |
| CRI                                       | >80                                       |
| SDCM (LED sources)                        | 3                                         |
| Beam angle [°]                            | (C0-C180) / (C90-C270) - 117° /<br>110,8° |
| Photobiological risk class (IEC/EN 62471) | RG0                                       |
| Protection against electric shock         | II                                        |
| Protection degree                         | IP20/44                                   |
| Voltage                                   | 220240 V, 5060 Hz                         |
| Lifetime of LED sources [h]               | 100000 (1) / 80000 (2)                    |
| Lx/By                                     | L70/B10 (1) / L80/B10 (2)                 |
| Operating temperature range [°C]          | 5 ÷ 30                                    |
| Driver                                    | DIM DALI (EDD)                            |
| Power factor cos φ                        | >0,95                                     |
| Circuit load capacity                     | 12 (B10), 20 (B16), 20 (C10), 32 (C16)    |