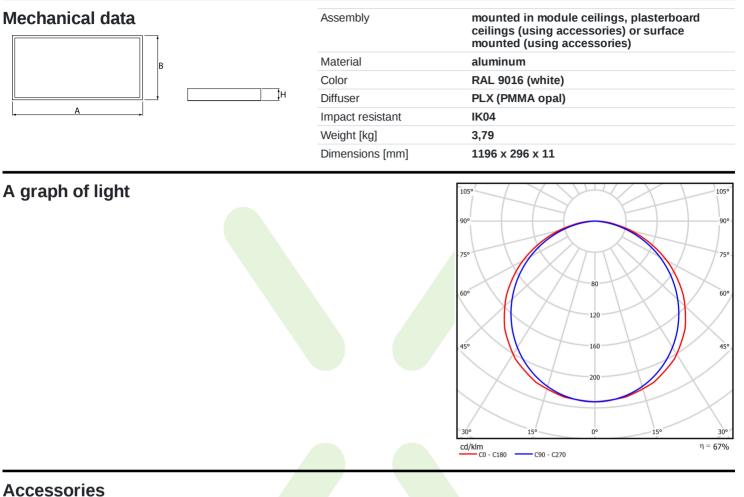

## Light and electrical data

| Light source                                 | LED                                       |
|----------------------------------------------|-------------------------------------------|
| Luminous flux LED [Im]                       | 3450                                      |
| LED power [W]                                | 19,3                                      |
| Luminaire luminous flux [lm]                 | 2329                                      |
| Power of luminaire [W]                       | 21                                        |
| Luminaire's light efficiency [lm/W]          | 110,9                                     |
| Color of the light [K]                       | 3000                                      |
| CRI                                          | >80                                       |
| SDCM (LED sources)                           | 3                                         |
| Beam angle [°]                               | (C0-C180) / (C90-C270) - 117° /<br>110,8° |
| Photobiological risk class (IEC/EN<br>62471) | RG0                                       |
| Protection against electric shock            | II                                        |
| Protection degree                            | IP20/44                                   |
| Voltage                                      | 220240 V, 5060 Hz                         |
| Lifetime of LED sources [h]                  | 100000 (1) / 80000 (2)                    |
| Lx/By                                        | L70/B10 (1) / L80/B10 (2)                 |
| Operating temperature range [°C]             | 5 ÷ 30                                    |
| Driver                                       | DIM DALI (EDD)                            |
| Power factor $\cos \phi$                     | >0,95                                     |
| Circuit load capacity                        | 12 (B10), 20 (B16), 20 (C10), 32 (C16)    |