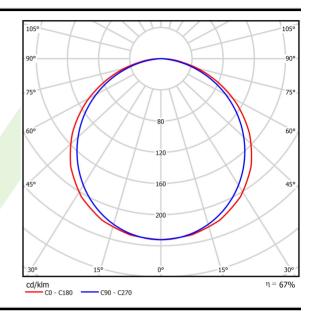

# Light and electrical data

| Light source                              | LED                                       |
|-------------------------------------------|-------------------------------------------|
| Luminous flux LED [lm]                    | 3450                                      |
| LED power [W]                             | 19,3                                      |
| Luminaire luminous flux [lm]              | 2329                                      |
| Power of luminaire [W]                    | 21                                        |
| Luminaire's light efficiency [lm/W]       | 110,9                                     |
| Color of the light [K]                    | 3000                                      |
| CRI                                       | >80                                       |
| SDCM (LED sources)                        | 3                                         |
| Beam angle [°]                            | (C0-C180) / (C90-C270) - 117° /<br>110,8° |
| Photobiological risk class (IEC/EN 62471) | RG0                                       |
| Protection against electric shock         | II                                        |
| Protection degree                         | IP20/44                                   |
| Voltage                                   | 220240 V, 5060 Hz                         |
| Lifetime of LED sources [h]               | 100000 (1) / 80000 (2)                    |
| Lx/By                                     | L70/B10 (1) / L80/B10 (2)                 |
| Operating temperature range [°C]          | 5 ÷ 30                                    |
| Driver                                    | standard on/off (E)                       |
| Power factor cos φ                        | >0,95                                     |
| Circuit load capacity                     | 20 (B10), 30 (B16), 33 (C10), 53 (C16)    |

# A graph of light