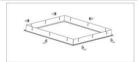

| Mechanical data | Assembly         | mounted in module ceilings, plasterboard ceilings (using accessories) or surface mounted (using accessories) |
|-----------------|------------------|--------------------------------------------------------------------------------------------------------------|
| B               | Material         | aluminum                                                                                                     |
|                 | Color            | RAL 9016 (white)                                                                                             |
| L jH            | Diffuser         | PLX (PMMA opal)                                                                                              |
| A               | Impact resistant | IK04                                                                                                         |
|                 | Dimensions [mm]  | 1196 x 296 x 11                                                                                              |