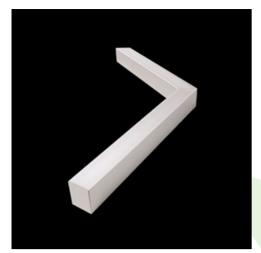

# **Description**

Luminary equipped with the highly efficient LED source. Body made from aluminum profile. Optical system provides regular light distribution on diffuser. There are two kinds of diffusers available: opal and PMMA micro-prism. Luminary adapted to be mounted on suspensions or directly on a solid ceiling construction. The suspended version is equipped with the suspension system which is 1500 mm long, and has the smooth regulation of the suspension length. These luminaries may be dedicated to decorate the representative places such as: entrances, receptions, restaurants, halls, etc.

## Mechanical data

| Assembly         | directly mounted to ceiling construction or<br>surface mounted on slings using accessories |
|------------------|--------------------------------------------------------------------------------------------|
| Material         | aluminum                                                                                   |
| Color            | anodised aluminum                                                                          |
| Diffuser         | Micro-PRM (micro-prismatic diffuser PMMA)                                                  |
| Impact resistant | IK04                                                                                       |
| Weight [kg]      | 3,4                                                                                        |
| Dimensions [mm]  | 590/590 x 63 x 74                                                                          |