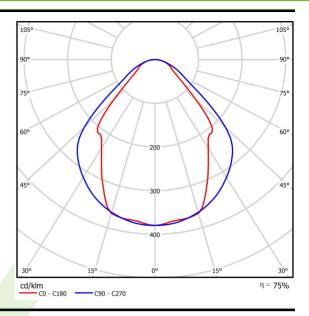

## Light and electrical data

| Light source                        | LED                                     |
|-------------------------------------|-----------------------------------------|
| Luminous flux LED [lm]              | 2617                                    |
| LED power [W]                       | 13,3                                    |
| Luminaire luminous flux [lm]        | 1971                                    |
| Power of luminaire [W]              | 14,4                                    |
| Luminaire's light efficiency [lm/W] | 136,9                                   |
| Color of the light [K]              | 4000                                    |
| CRI                                 | >80                                     |
| SDCM (LED sources)                  | 3                                       |
| Beam angle [°]                      | (C0-C180) / (C90-C270) - 82,8° / 97,2°  |
| Protection against electric shock   | 1                                       |
| Protection degree                   | IP20                                    |
| Voltage                             | 220240 V, 5060 Hz                       |
| Lifetime of LED sources [h]         | 100000 (1) / 147000 (2)                 |
| Lx/By                               | L80/B10 (1) / L70/B50 (2)               |
| Operating temperature range [°C]    | 5 ÷ 30                                  |
| Driver                              | standard on/off (E)                     |
| Power factor cos φ                  | >0,95                                   |
| Circuit load capacity               | 46 (B10), 74 (B16), 72 (C10), 115 (C16) |

# A graph of light