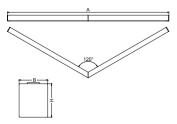

## Mechanical data

| Assembly         | directly mounted to ceiling construction or<br>surface mounted on slings using accessories |
|------------------|--------------------------------------------------------------------------------------------|
| Material         | aluminum                                                                                   |
| Color            | anodised aluminum                                                                          |
| Diffuser         | Micro-PRM (micro-prismatic diffuser PMMA)                                                  |
| Impact resistant | IK04                                                                                       |
| Weight [kg]      | 3,4                                                                                        |
| Dimensions [mm]  | 590/590 x 63 x 74                                                                          |