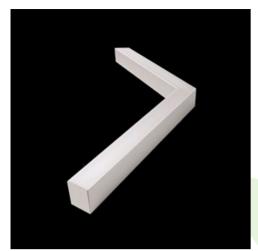

## **Description**

Luminary equipped with the highly efficient LED source. Body made from aluminum profile. Optical system provides regular light distribution on diffuser. There are two kinds of diffusers available: opal and PMMA micro-prism. Luminary adapted to be mounted on suspensions or directly on a solid ceiling construction. The suspended version is equipped with the suspension system which is 1500 mm long, and has the smooth regulation of the suspension length. These luminaries may be dedicated to decorate the representative places such as: entrances, receptions, restaurants, halls, etc.