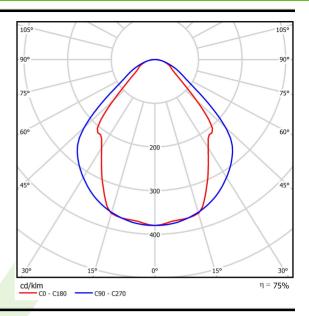

## Light and electrical data

| Light source                        | LED                                     |
|-------------------------------------|-----------------------------------------|
| Luminous flux LED [lm]              | 2525                                    |
| LED power [W]                       | 13,3                                    |
| Luminaire luminous flux [lm]        | 1902                                    |
| Power of luminaire [W]              | 14,4                                    |
| Luminaire's light efficiency [lm/W] | 132,1                                   |
| Color of the light [K]              | 3000                                    |
| CRI                                 | >80                                     |
| SDCM (LED sources)                  | 3                                       |
| Beam angle [°]                      | (C0-C180) / (C90-C270) - 82,8° / 97,2°  |
| Protection against electric shock   | I                                       |
| Protection degree                   | IP20                                    |
| Voltage                             | 220240 V, 5060 Hz                       |
| Lifetime of LED sources [h]         | 100000 (1) / 147000 (2)                 |
| Lx/By                               | L80/B10 (1) / L70/B50 (2)               |
| Operating temperature range [°C]    | 5 ÷ 30                                  |
| Driver                              | standard on/off (E)                     |
| Power factor cos φ                  | >0,95                                   |
| Circuit load capacity               | 46 (B10), 74 (B16), 72 (C10), 115 (C16) |