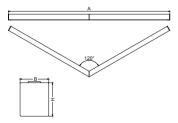

## Mechanical data

| Assembly         | directly mounted to ceiling construction or<br>surface mounted on slings using accessories |
|------------------|--------------------------------------------------------------------------------------------|
| Material         | aluminum                                                                                   |
| Color            | anodised aluminum                                                                          |
| Diffuser         | Micro-PRM (micro-prismatic diffuser PMMA)                                                  |
| Impact resistant | IK04                                                                                       |
| Weight [kg]      | 2,78                                                                                       |
| Dimensions [mm]  | 590/590 x 63 x 74                                                                          |