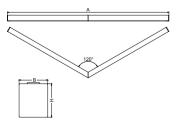

## Mechanical data

| Assembly         | directly mounted to ceiling construction or<br>surface mounted on slings using accessories |
|------------------|--------------------------------------------------------------------------------------------|
| Material         | aluminum                                                                                   |
| Color            | anodised aluminum                                                                          |
| Diffuser         | PLX (PMMA opal)                                                                            |
| Impact resistant | IK04                                                                                       |
| Weight [kg]      | 7,12                                                                                       |
| Dimensions [mm]  | 1150/1150 x 63 x 74                                                                        |