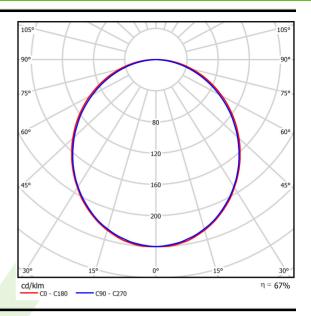

## Light and electrical data

| Light source                        | LED                                    |
|-------------------------------------|----------------------------------------|
| Luminous flux LED [lm]              | 9130                                   |
| LED power [W]                       | 46,8                                   |
| Luminaire luminous flux [lm]        | 6086                                   |
| Power of luminaire [W]              | 49,1                                   |
| Luminaire's light efficiency [lm/W] | 124                                    |
| Color of the light [K]              | 4000                                   |
| CRI                                 | >80                                    |
| SDCM (LED sources)                  | 3                                      |
| Beam angle [°]                      | (C0-C180) / (C90-C270) - 109° / 107,2° |
| Protection against electric shock   | I                                      |
| Protection degree                   | IP20                                   |
| Voltage                             | 220240 V, 5060 Hz                      |
| Lifetime of LED sources [h]         | 100000 (1) / 147000 (2)                |
| Lx/By                               | L80/B10 (1) / L70/B50 (2)              |
| Operating temperature range [°C]    | 5 ÷ 30                                 |
| Driver                              | standard on/off (E)                    |
| Power factor cos φ                  | >0,95                                  |
| Circuit load capacity               | 15 (B10), 25 (B16), 24 (C10), 38 (C16) |

# A graph of light