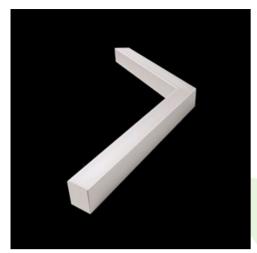

# **Description**

Luminary equipped with the highly efficient LED source. Body made from aluminum profile. Optical system provides regular light distribution on diffuser. There are two kinds of diffusers available: opal and PMMA micro-prism. Luminary adapted to be mounted on suspensions or directly on a solid ceiling construction. The suspended version is equipped with the suspension system which is 1500 mm long, and has the smooth regulation of the suspension length. These luminaries may be dedicated to decorate the representative places such as: entrances, receptions, restaurants, halls, etc.

## Mechanical data

| Assembly         | directly mounted to ceiling construction or<br>surface mounted on slings using accessories |
|------------------|--------------------------------------------------------------------------------------------|
| Material         | aluminum                                                                                   |
| Color            | anodised aluminum                                                                          |
| Diffuser         | PLX (PMMA opal)                                                                            |
| Impact resistant | IK04                                                                                       |
| Weight [kg]      | 7,12                                                                                       |
| Dimensions [mm]  | 1150/1150 x 63 x 74                                                                        |