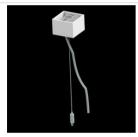

#### **Accessories**

Index 6E1-500KWAN1P-3

Name SUSPENSION NEW TYPE-A 24 LENGHT 1,5M WIRE 3X 1-POINT

Index 6E1-8670-B-1,5-3X

Name SUSPENSION NEW TYPE-F LENGHT-1,5 METER WIRE 3X 1-POINT

Index 19.3272.1205.00

Name SUSPENSION NEW TYPE-E LENGHT-1,5 METER WITHOUT WIRE 1-POINT

Index 6E1-500KWAN1P-B

Name SUSPENSION NEW TYPE-B 24 LENGHT 1,5M WITHOUT WIRE 1-POINT