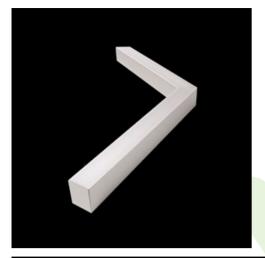

# Description

Luminary equipped with the highly efficient LED source. Body made from aluminum profile. Optical system provides regular light distribution on diffuser. There are two kinds of diffusers available: opal and PMMA micro-prism. Luminary adapted to be mounted on suspensions or directly on a solid ceiling construction. The suspended version is equipped with the suspension system which is 1500 mm long, and has the smooth regulation of the suspension length. These luminaries may be dedicated to decorate the representative places such as: entrances, receptions, restaurants, halls, etc.

# **Mechanical data**

| Assembly         | directly mounted to ceiling construction or<br>surface mounted on slings using accessories |
|------------------|--------------------------------------------------------------------------------------------|
| Material         | aluminum                                                                                   |
| Color            | anodised aluminum                                                                          |
| Diffuser         | Micro-PRM (micro-prismatic diffuser PMMA)                                                  |
| Impact resistant | IK04                                                                                       |
| Dimensions [mm]  | 1150/1150 x 63 x 74                                                                        |