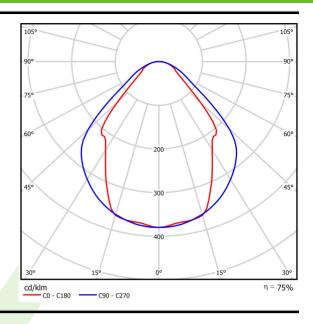

### Light and electrical data

| Light source                        | LED                                    |
|-------------------------------------|----------------------------------------|
| Luminous flux LED [lm]              | 5051                                   |
| LED power [W]                       | 26,6                                   |
| Luminaire luminous flux [lm]        | 3804                                   |
| Power of luminaire [W]              | 28,2                                   |
| Luminaire's light efficiency [lm/W] | 134,9                                  |
| Color of the light [K]              | 3000                                   |
| CRI                                 | >80                                    |
| SDCM (LED sources)                  | 3                                      |
| Beam angle [°]                      | (C0-C180) / (C90-C270) - 82,8° / 97,2° |
| Protection against electric shock   | I                                      |
| Protection degree                   | IP20                                   |
| Voltage                             | 220240 V, 5060 Hz                      |
| Lifetime of LED sources [h]         | 100000 (1) / 147000 (2)                |
| Lx/By                               | L80/B10 (1) / L70/B50 (2)              |
| Operating temperature range [°C]    | 5 ÷ 30                                 |
| Driver                              | standard on/off (E)                    |
| Power factor $\cos \phi$            | >0,95                                  |
| Circuit load capacity               | 30 (B10), 48 (B16), 43 (C10), 70 (C16) |
|                                     |                                        |

# A graph of light