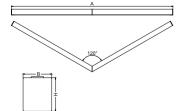

# **Mechanical data**

| Assembly         | directly mounted to ceiling construction or<br>surface mounted on slings using accessories |
|------------------|--------------------------------------------------------------------------------------------|
| Material         | aluminum                                                                                   |
| Color            | anodised aluminum                                                                          |
| Diffuser         | Micro-PRM (micro-prismatic diffuser PMMA)                                                  |
| Impact resistant | IK04                                                                                       |
| Dimensions [mm]  | 1150/1150 x 63 x 74                                                                        |