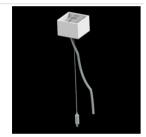

# Accessories

### Index 6E1-500KWAN1P-3

Name SUSPENSION NEW TYPE-A 24 LENGHT 1,5M WIRE 3X 1-POINT

Index 6E1-8670-B-1,5-3X Name SUSPENSION NEW TYPE-F

LENGHT-1,5 METER WIRE 3X 1-POINT

#### Index 19.3272.1205.00

Name SUSPENSION NEW TYPE-E LENGHT-1,5 METER WITHOUT WIRE 1-POINT

Name SUSPENSION NEW TYPE-B 24 LENGHT 1,5M WITHOUT WIRE 1-POINT