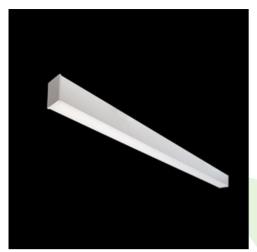

## Product: X-LINE SLIM L-DOWN LED 8800 PLX EDD 24 830 / L-2258MM S-1,5M Index: 19.4089.3913.24

## Description

The luminaire is made of aluminum profile. There is only lower half-space light distribution (L-DOWN). Comparing to the traditional X-Line LED, size of the luminaire has been reduced, and all construction has been closed in a narrow 48 mm profile, which gives now a more elegant form of the product. The X-Line Slim uses a PLX or Micro-PRM opal diffuser or lenses. All of this allows to manipulate light and create lighting systems, facilitating the creation of comfortable vision in the interiors and their aesthetic appearance. The X-Line Slim luminaire is designed for mounting on suspensions.

| Mechanical data  | ⊟‡H<br>B | Assembly<br>Material<br>Color<br>Diffuser<br>Impact resistant<br>Dimensions [mm] | surface mounted on slings<br>aluminum<br>anodised aluminum<br>PLX (PMMA opal)<br>IK04<br>2258 x 48 x 70 |
|------------------|----------|----------------------------------------------------------------------------------|---------------------------------------------------------------------------------------------------------|
| A graph of light |          |                                                                                  | 105°<br>90°<br>90°<br>75°<br>60°<br>45°<br>45°<br>45°<br>45°<br>45°<br>45°<br>45°<br>45                 |
|                  |          |                                                                                  |                                                                                                         |