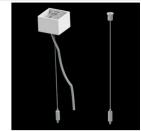

## Accessories

Index 6E1-500KWANK-3 Name SUSPENSION NEW TYPE-A+B 24

- Index 6E1-9875-4-1,5-3X
- Name SUSPENSION NEW TYPE-D LENGHT-1,5 METER WIRE 3X 1-POINT

Name SUSPENSION NEW TYPE-C LENGHT-1,5 METER WITHOUT WIRE 1-POINT

Name SUSPENSION NEW TYPE-E LENGHT-1,5 METER WITHOUT WIRE 1-POINT

Index 19.3272.1205.00

- Index 6E1-500KWB24K-3
  - Name SUSPENSION NEW TYPE-A+E 24 LENGHT 1,5M WIRE 3X SET