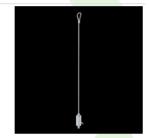

## Accessories

Index 6E1-500KWANK-3 Name SUSPENSION NEW TYPE-A+B 24

- Index 6E1-9875-4-1,5-3X
- Name SUSPENSION NEW TYPE-D LENGHT-1,5 METER WIRE 3X 1-POINT

Name SUSPENSION NEW TYPE-C LENGHT-1,5 METER WITHOUT WIRE 1-POINT