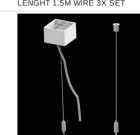

Name SUSPENSION NEW TYPE-E LENGHT-1,5 METER WITHOUT WIRE 1-POINT

Index 19.3272.1205.00

- Index 6E1-500KWB24K-3
  - Name SUSPENSION NEW TYPE-A+E 24 LENGHT 1,5M WIRE 3X SET