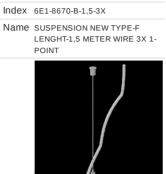

## Accessories

Index 6E1-500KWANK-3 Name SUSPENSION NEW TYPE-A+B 24

- Index 6E1-9875-4-1,5-3X
- Name SUSPENSION NEW TYPE-D LENGHT-1,5 METER WIRE 3X 1-POINT

Name SUSPENSION NEW TYPE-C LENGHT-1,5 METER WITHOUT WIRE 1-POINT