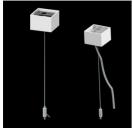

## Accessories

- Index 6E1-500KW04K-3
- Name SUSPENSION NEW TYPE-A+B 04 LENGHT 1,5M WIRE 3X SET

- Index 6E1-9875-4-1,5-3X
- Name SUSPENSION NEW TYPE-D LENGHT-1,5 METER WIRE 3X 1-POINT

- Index 19.3272.1205.00
- Name SUSPENSION NEW TYPE-E
- LENGHT-1,5 METER WITHOUT WIRE 1-POINT

- Index 6E1-500KWB04K-3
- Name SUSPENSION NEW TYPE-A+E 04 LENGHT 1,5M WIRE 3X SET