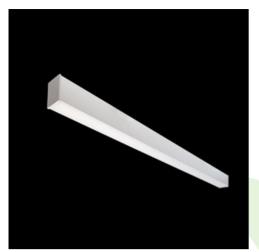

## Product: X-LINE SLIM L-DOWN LED 6600 PLX E 04 830 / L-1698MM S-1,5M Index: 19.4089.2811.04

## Description

The luminaire is made of aluminum profile. There is only lower half-space light distribution (L-DOWN). Comparing to the traditional X-Line LED, size of the luminaire has been reduced, and all construction has been closed in a narrow 48 mm profile, which gives now a more elegant form of the product. The X-Line Slim uses a PLX or Micro-PRM opal diffuser or lenses. All of this allows to manipulate light and create lighting systems, facilitating the creation of comfortable vision in the interiors and their aesthetic appearance. The X-Line Slim luminaire is designed for mounting on suspensions.