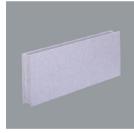

## Accessories

Index 19.4089.0006.00 Name X-LINE SLIM SOUND

ABSORBENT L-1138MM GREY

Luminous flux tolerance +/- 10%. Power tolerance +/- 10%. Technical data may be changed. Photos of the luminaires may differ from reality. Date of last update: 22-08-2025