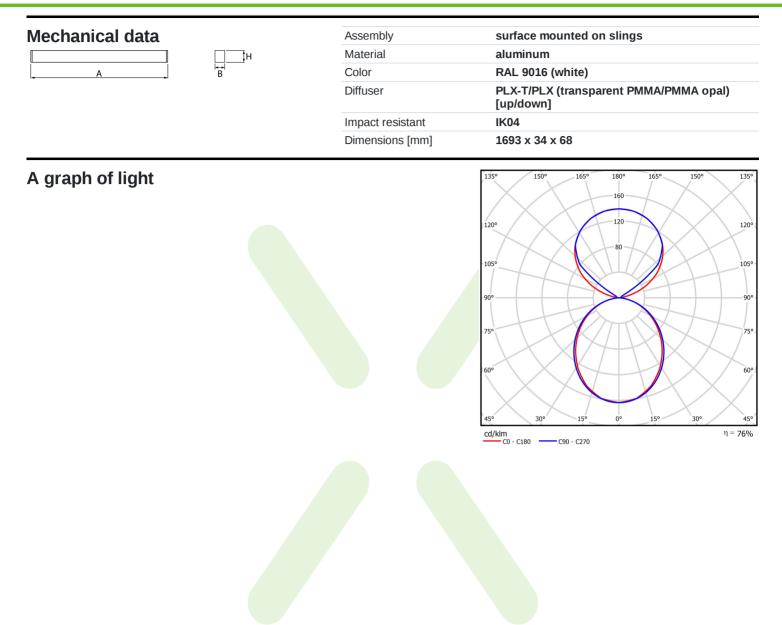

## Light and electrical data

| Light source                              | LED                                   |
|-------------------------------------------|---------------------------------------|
| Luminous flux LED [lm]                    | 7713,7                                |
| LED power [W]                             | 37,7                                  |
| Luminaire luminous flux [Im]              | 5816,1                                |
| Power of luminaire [W]                    | 42,8                                  |
| Luminaire's light efficiency [lm/W]       | 135,9                                 |
| Color of the light [K]                    | 3000                                  |
| CRI                                       | >80                                   |
| SDCM (LED sources)                        | 3                                     |
| Beam angle [°]                            | (C0-C180) / (C90-C270) - 99,6° / 103° |
| Photobiological risk class (IEC/EN 62471) | RG0                                   |
| Protection against electric shock         | I                                     |
| Protection degree                         | IP40                                  |
| Voltage                                   | 220240 V, 5060 Hz                     |
| Lifetime of LED sources [h]               | 80000                                 |
| Lx/By                                     | L80/B10                               |
| Operating temperature range [°C]          | 5 ÷ 35                                |
| Driver                                    | standard on/off (E)                   |
| Power factor $\cos \phi$                  | >0,95                                 |
| Circuit load capacity                     | 8 (B10), 13 (B16), 11 (C10), 18 (C16) |
|                                           |                                       |