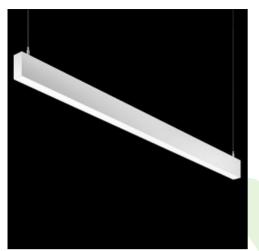

## Description

Linear luminaire with minimized width. Made of aluminum profile 34 mm wide and 68 mm high. Mounted on slings. Direct-indirect light distribution. The optical system is fulfilled by an aperture recessed into the body, facing the end cap. Available opal smooth or microprismatic diffuser made of PMMA. Diffuser used for indirect distribution (on top of the luminaire) available only in PLX-T version (transparent PMMA). Luminaire in single version. Available colours: anodized aluminum, black (RAL 9005), grey (RAL 9006), white (RAL 9016) or any RAL colour on request. End cap aluminum, painted in the colour of the body. Use of luminaires typically for offices, public spaces, community areas in multi-family buildings.