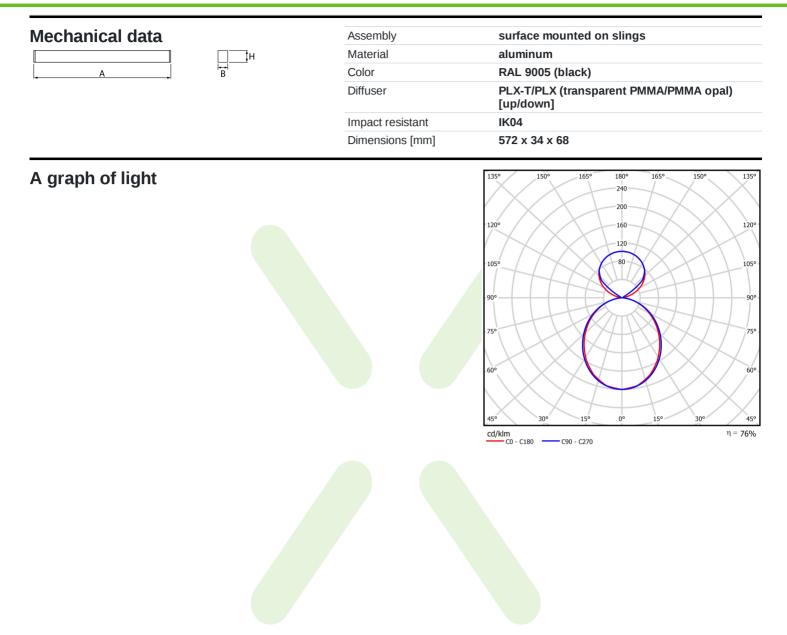

## Light and electrical data

| Light source                              | LED                                       |
|-------------------------------------------|-------------------------------------------|
| Luminous flux LED [lm]                    | 3594,2                                    |
| LED power [W]                             | 17,1                                      |
| Luminaire luminous flux [lm]              | 2710                                      |
| Power of luminaire [W]                    | 19,4                                      |
| Luminaire's light efficiency [lm/W]       | 139,7                                     |
| Color of the light [K]                    | 4000                                      |
| CRI                                       | >80                                       |
| SDCM (LED sources)                        | 3                                         |
| Beam angle [°]                            | (C0-C180) / (C90-C270) - 99,6° / 103°     |
| Photobiological risk class (IEC/EN 62471) | RG0                                       |
| Protection against electric shock         | I                                         |
| Protection degree                         | IP40                                      |
| Voltage                                   | 220240 V, 5060 Hz                         |
| Lifetime of LED sources [h]               | 80000                                     |
| Lx/By                                     | L80/B10                                   |
| Operating temperature range [°C]          | 5 ÷ 35                                    |
| Driver                                    | standard on/off (E)                       |
| Power factor $\cos \phi$                  | >0,95                                     |
| Circuit load capacity                     | 25 (B10), 40 (B16), 39 (C10), 62<br>(C16) |