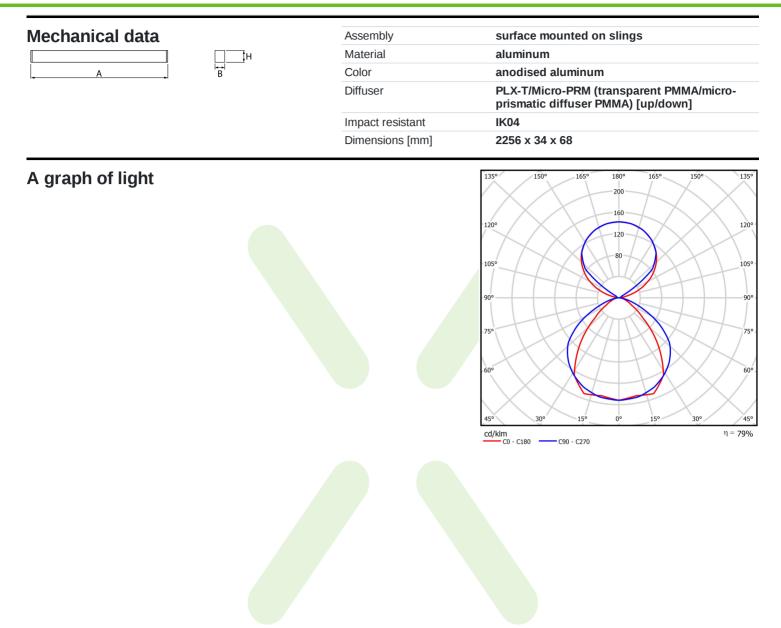

## Light and electrical data

| Light source                              | LED                                   |
|-------------------------------------------|---------------------------------------|
| Luminous flux LED [lm]                    | 17974,1                               |
| LED power [W]                             | 85,5                                  |
| Luminaire luminous flux [Im]              | 14289,4                               |
| Power of luminaire [W]                    | 97,2                                  |
| Luminaire's light efficiency [lm/W]       | 147                                   |
| Color of the light [K]                    | 4000                                  |
| CRI                                       | >80                                   |
| SDCM (LED sources)                        | 3                                     |
| Beam angle [°]                            | (C0-C180) / (C90-C270) - 86,2° / 111° |
| Photobiological risk class (IEC/EN 62471) | RG0                                   |
| Protection against electric shock         | I                                     |
| Protection degree                         | IP40                                  |
| Voltage                                   | 220240 V, 5060 Hz                     |
| Lifetime of LED sources [h]               | 145000                                |
| Lx/By                                     | L90/B10                               |
| Operating temperature range [°C]          | 5 ÷ 35                                |
| Driver                                    | DIM DALI (EDD)                        |
| Power factor cos φ                        | >0,95                                 |
| Circuit load capacity                     | 7 (B10), 11 (B16), 11 (C10), 17 (C16) |