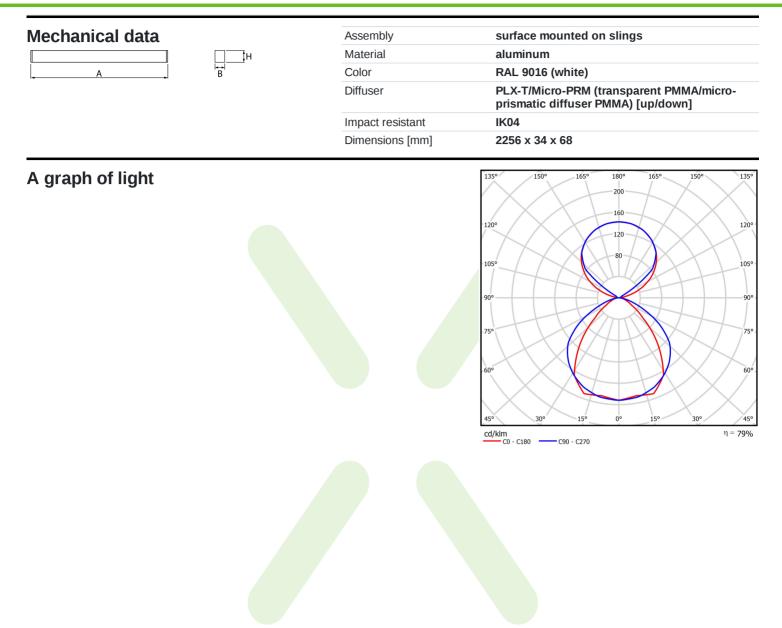

## Light and electrical data

| Light source                              | LED                                   |
|-------------------------------------------|---------------------------------------|
| Luminous flux LED [lm]                    | 16696,1                               |
| LED power [W]                             | 85,5                                  |
| Luminaire luminous flux [lm]              | 13273,4                               |
| Power of luminaire [W]                    | 97,2                                  |
| Luminaire's light efficiency [lm/W]       | 136,6                                 |
| Color of the light [K]                    | 3000                                  |
| CRI                                       | >80                                   |
| SDCM (LED sources)                        | 3                                     |
| Beam angle [°]                            | (C0-C180) / (C90-C270) - 86,2° / 111° |
| Photobiological risk class (IEC/EN 62471) | RG0                                   |
| Protection against electric shock         | I                                     |
| Protection degree                         | IP40                                  |
| Voltage                                   | 220240 V, 5060 Hz                     |
| Lifetime of LED sources [h]               | 80000                                 |
| Lx/By                                     | L80/B10                               |
| Operating temperature range [°C]          | 5 ÷ 35                                |
| Driver                                    | standard on/off (E)                   |
| Power factor $\cos \phi$                  | >0,95                                 |
| Circuit load capacity                     | 8 (B10), 13 (B16), 11 (C10), 18 (C16) |
|                                           |                                       |