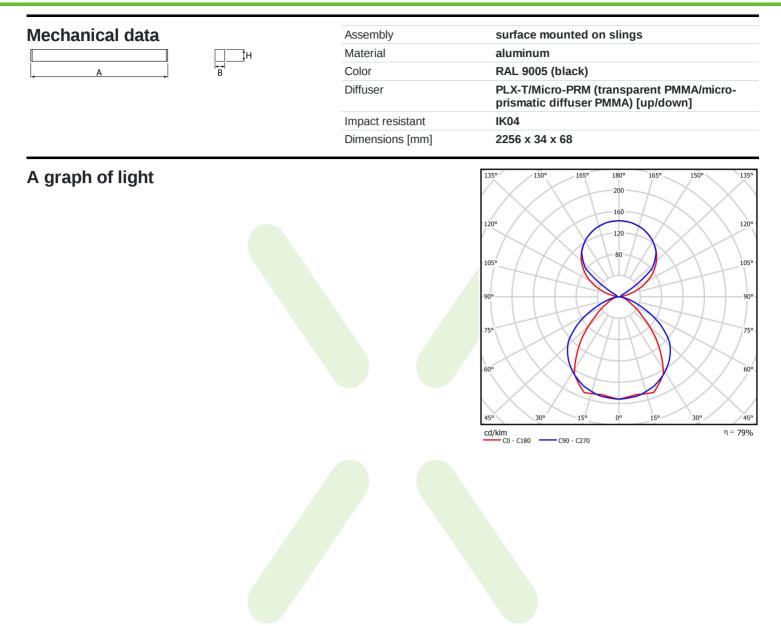

## Light and electrical data

| Light source                              | LED                                   |
|-------------------------------------------|---------------------------------------|
| Luminous flux LED [lm]                    | 11323,6                               |
| LED power [W]                             | 51,4                                  |
| Luminaire luminous flux [lm]              | 9002,3                                |
| Power of luminaire [W]                    | 58,4                                  |
| Luminaire's light efficiency [lm/W]       | 154,1                                 |
| Color of the light [K]                    | 4000                                  |
| CRI                                       | >80                                   |
| SDCM (LED sources)                        | 3                                     |
| Beam angle [°]                            | (C0-C180) / (C90-C270) - 86,2° / 111° |
| Photobiological risk class (IEC/EN 62471) | RG0                                   |
| Protection against electric shock         | I                                     |
| Protection degree                         | IP40                                  |
| Voltage                                   | 220240 V, 5060 Hz                     |
| Lifetime of LED sources [h]               | 80000                                 |
| Lx/By                                     | L80/B10                               |
| Operating temperature range [°C]          | 5 ÷ 35                                |
| Driver                                    | DIM DALI (EDD)                        |
| Power factor $\cos \phi$                  | >0,95                                 |
| Circuit load capacity                     | 7 (B10), 11 (B16), 11 (C10), 17 (C16) |
|                                           |                                       |