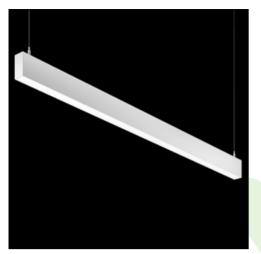

## Description

Linear luminaire with minimized width. Made of aluminum profile 34 mm wide and 68 mm high. Mounted on slings. Direct-indirect light distribution. The optical system is fulfilled by an aperture recessed into the body, facing the end cap. Available opal smooth or microprismatic diffuser made of PMMA. Diffuser used for indirect distribution (on top of the luminaire) available only in PLX-T version (transparent PMMA). Luminaire in single version. Available colours: anodized aluminum, black (RAL 9005), grey (RAL 9006), white (RAL 9016) or any RAL colour on request. End cap aluminum, painted in the colour of the body. Use of luminaires typically for offices, public spaces, community areas in multi-family buildings.