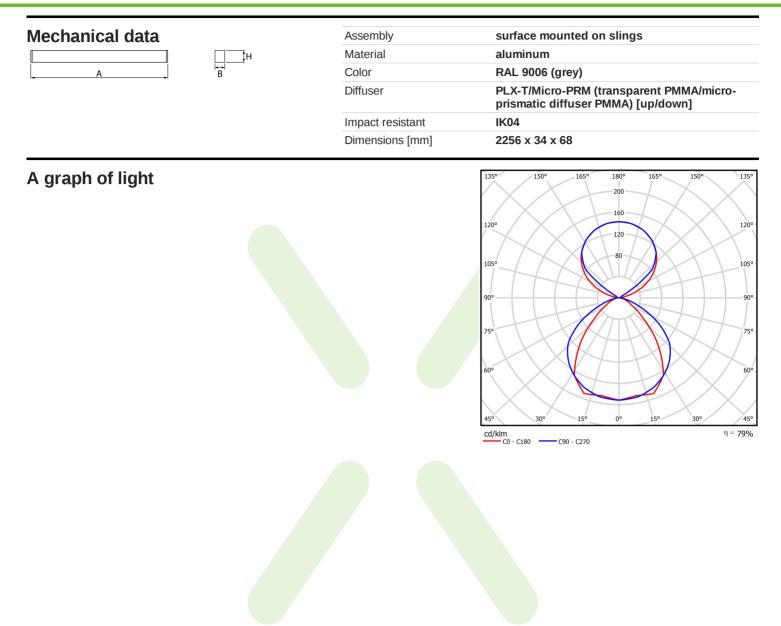

## Light and electrical data

| Light source                              | LED                                   |
|-------------------------------------------|---------------------------------------|
| Luminous flux LED [lm]                    | 11323,6                               |
| LED power [W]                             | 51,4                                  |
| Luminaire luminous flux [Im]              | 9002,3                                |
| Power of luminaire [W]                    | 58,4                                  |
| Luminaire's light efficiency [lm/W]       | 154,1                                 |
| Color of the light [K]                    | 4000                                  |
| CRI                                       | >80                                   |
| SDCM (LED sources)                        | 3                                     |
| Beam angle [°]                            | (C0-C180) / (C90-C270) - 86,2° / 111° |
| Photobiological risk class (IEC/EN 62471) | RG0                                   |
| Protection against electric shock         | I                                     |
| Protection degree                         | IP40                                  |
| Voltage                                   | 220240 V, 5060 Hz                     |
| Lifetime of LED sources [h]               | 80000                                 |
| Lx/By                                     | L80/B10                               |
| Operating temperature range [°C]          | 5 ÷ 35                                |
| Driver                                    | standard on/off (E)                   |
| Power factor $\cos \varphi$               | >0,95                                 |
| Circuit load capacity                     | 8 (B10), 13 (B16), 11 (C10), 18 (C16) |
|                                           |                                       |