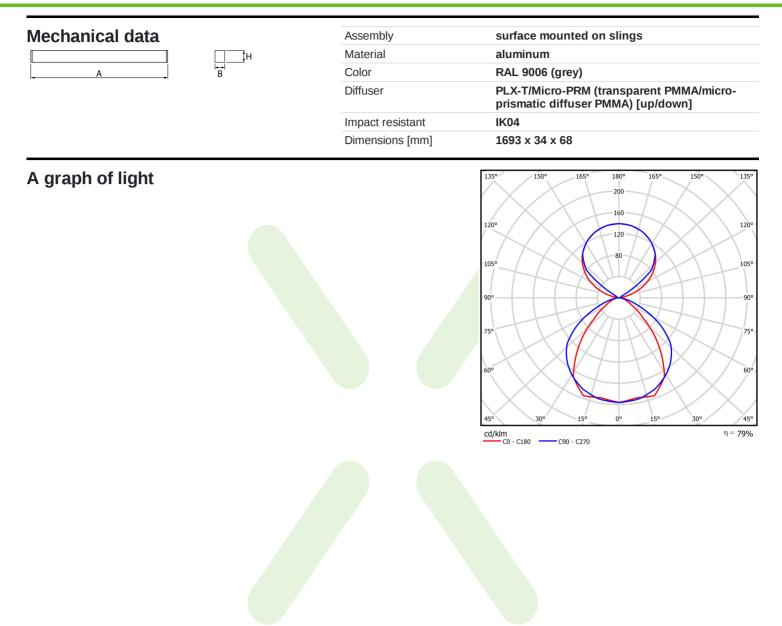

## Light and electrical data

| Light source                              | LED                                   |
|-------------------------------------------|---------------------------------------|
| Luminous flux LED [lm]                    | 7713,7                                |
| LED power [W]                             | 37,7                                  |
| Luminaire luminous flux [lm]              | 6132,4                                |
| Power of luminaire [W]                    | 42,8                                  |
| Luminaire's light efficiency [lm/W]       | 143,3                                 |
| Color of the light [K]                    | 3000                                  |
| CRI                                       | >80                                   |
| SDCM (LED sources)                        | 3                                     |
| Beam angle [°]                            | (C0-C180) / (C90-C270) - 86,2° / 111° |
| Photobiological risk class (IEC/EN 62471) | RG0                                   |
| Protection against electric shock         | I                                     |
| Protection degree                         | IP40                                  |
| Voltage                                   | 220240 V, 5060 Hz                     |
| Lifetime of LED sources [h]               | 80000                                 |
| Lx/By                                     | L80/B10                               |
| Operating temperature range [°C]          | 5 ÷ 35                                |
| Driver                                    | DIM DALI (EDD)                        |
| Power factor cos φ                        | >0,95                                 |
| Circuit load capacity                     | 7 (B10), 11 (B16), 11 (C10), 17 (C16) |
|                                           |                                       |