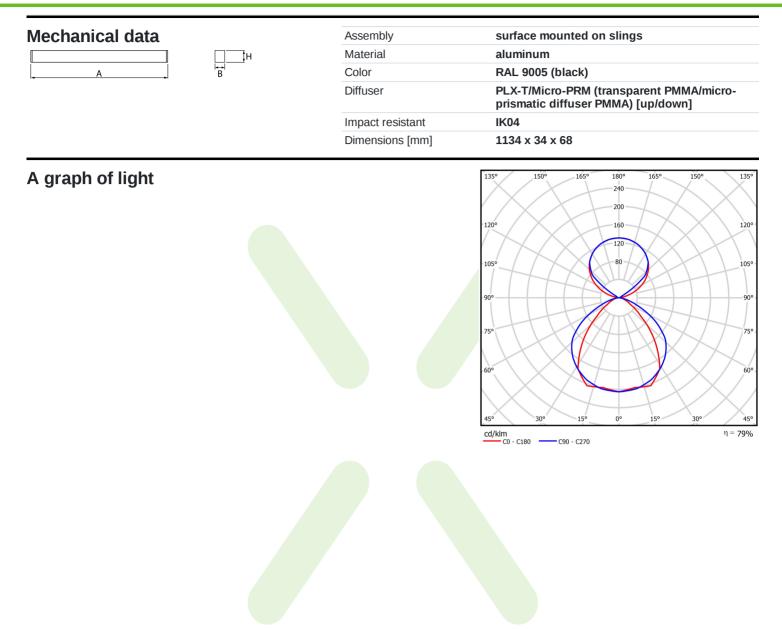

## Light and electrical data

| Light source                              | LED                                       |
|-------------------------------------------|-------------------------------------------|
| Luminous flux LED [Im]                    | 4908,9                                    |
| LED power [W]                             | 24                                        |
| Luminaire luminous flux [lm]              | 3902,6                                    |
| Power of luminaire [W]                    | 27,3                                      |
| Luminaire's light efficiency [lm/W]       | 143                                       |
| Color of the light [K]                    | 3000                                      |
| CRI                                       | >80                                       |
| SDCM (LED sources)                        | 3                                         |
| Beam angle [°]                            | (C0-C180) / (C90-C270) - 86,2° / 111°     |
| Photobiological risk class (IEC/EN 62471) | RG0                                       |
| Protection against electric shock         | I                                         |
| Protection degree                         | IP40                                      |
| Voltage                                   | 220240 V, 5060 Hz                         |
| Lifetime of LED sources [h]               | 80000                                     |
| Lx/By                                     | L80/B10                                   |
| Operating temperature range [°C]          | 5 ÷ 35                                    |
| Driver                                    | DIM DALI (EDD)                            |
| Power factor cos φ                        | >0,95                                     |
| Circuit load capacity                     | 17 (B10), 28 (B16), 26 (C10), 41<br>(C16) |