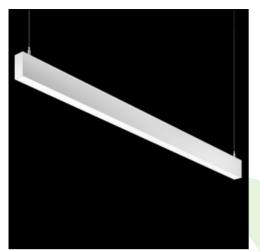

## Description

Linear luminaire with minimized width. Made of aluminum profile 34 mm wide and 68 mm high. Mounted on slings. Direct-indirect light distribution. The optical system is fulfilled by an aperture recessed into the body, facing the end cap. Available opal smooth or microprismatic diffuser made of PMMA. Diffuser used for indirect distribution (on top of the luminaire) available only in PLX-T version (transparent PMMA). Luminaire in single version. Available colours: anodized aluminum, black (RAL 9005), grey (RAL 9006), white (RAL 9016) or any RAL colour on request. End cap aluminum, painted in the colour of the body. Use of luminaires typically for offices, public spaces, community areas in multi-family buildings.