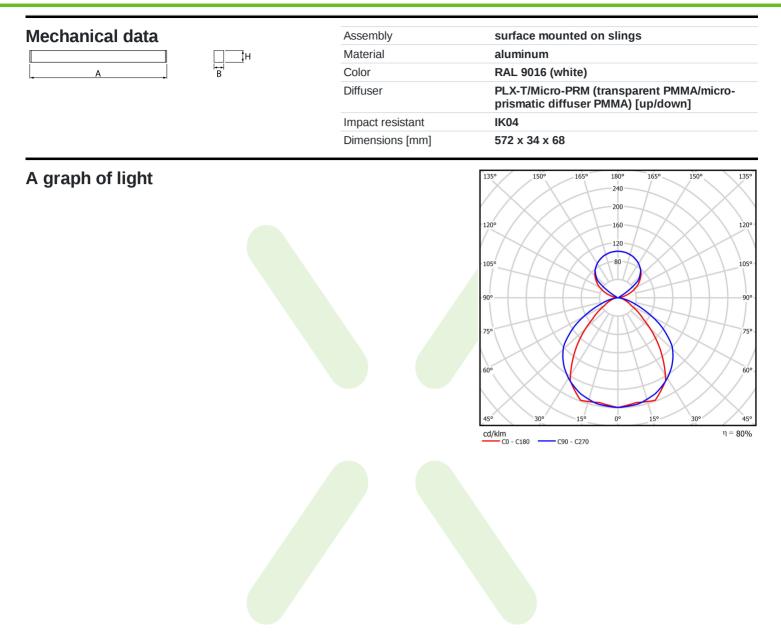

## Light and electrical data

| Light source                              | LED                                       |
|-------------------------------------------|-------------------------------------------|
| Luminous flux LED [lm]                    | 2104,2                                    |
| LED power [W]                             | 10,3                                      |
| Luminaire luminous flux [lm]              | 1672,8                                    |
| Power of luminaire [W]                    | 12,1                                      |
| Luminaire's light efficiency [lm/W]       | 138,2                                     |
| Color of the light [K]                    | 3000                                      |
| CRI                                       | >80                                       |
| SDCM (LED sources)                        | 3                                         |
| Beam angle [°]                            | (C0-C180) / (C90-C270) - 86,2° / 111°     |
| Photobiological risk class (IEC/EN 62471) | RG0                                       |
| Protection against electric shock         | I                                         |
| Protection degree                         | IP40                                      |
| Voltage                                   | 220240 V, 5060 Hz                         |
| Lifetime of LED sources [h]               | 80000                                     |
| Lx/By                                     | L80/B10                                   |
| Operating temperature range [°C]          | 5 ÷ 35                                    |
| Driver                                    | DIM DALI (EDD)                            |
| Power factor $\cos \phi$                  | >0,95                                     |
| Circuit load capacity                     | 17 (B10), 28 (B16), 26 (C10), 41<br>(C16) |