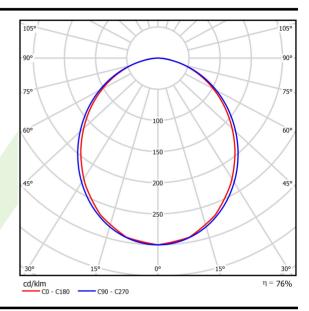

## Light and electrical data

| Light source                              | LED                                       |  |
|-------------------------------------------|-------------------------------------------|--|
| Luminous flux LED [lm]                    | 4527                                      |  |
| LED power [W]                             | 20,7                                      |  |
| Luminaire luminous flux [lm]              | 3395,3                                    |  |
| Power of luminaire [W]                    | 23,5                                      |  |
| Luminaire's light efficiency [lm/W]       | 144,5                                     |  |
| Color of the light [K]                    | 4000                                      |  |
| CRI                                       | >80                                       |  |
| SDCM (LED sources)                        | 3                                         |  |
| Beam angle [°]                            | (C0-C180) / (C90-C270) - 99,6° / 103°     |  |
| Photobiological risk class (IEC/EN 62471) | RG0                                       |  |
| Protection against electric shock         | I                                         |  |
| Protection degree                         | IP40                                      |  |
| Voltage                                   | 220240 V, 5060 Hz                         |  |
| Lifetime of LED sources [h]               | 80000                                     |  |
| Lx/By                                     | L80/B10                                   |  |
| Operating temperature range [°C]          | 5 ÷ 35                                    |  |
| Driver                                    | standard on/off (E)                       |  |
| Power factor cos φ                        | >0,95                                     |  |
| Circuit load capacity                     | 12 (B10), 19 (B16), 20 (C10), 32<br>(C16) |  |

# A graph of light