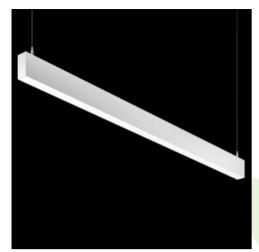

**Product: X-LINE SLIGHT L-DOWN LED 3900 PLX E 21 840 / L-1693MM S-1,5M** 

Index: 19.4085.3521.21

#### **Description**

Linear luminaire with minimized width. Made of 34 mm wide and 68 mm high aluminum profile. Mounted on slings. Direct light distribution. The optical system is fulfilled by an aperture recessed into the body, facing the end cap. Available opal smooth or microprismatic diffuser made of PMMA. Luminaire in single version. Available colours: anodized aluminum, black (RAL 9005), grey (RAL 9006), white (RAL 9016) or any RAL colour on request. End cap aluminum, painted in the colour of the body. Application of luminaires typically for offices, public spaces, community areas in multi-family buildings.

|            |     | -    |      |     |
|------------|-----|------|------|-----|
| $N/I \cap$ | cha | MIC  | വെ   | 212 |
| IVIC       | CHO | ınic | aı u | ala |

| Assembly         | surface mounted on slings |
|------------------|---------------------------|
| Material         | aluminum                  |
| Color            | RAL 9006 (grey)           |
| Diffuser         | PLX (PMMA opal)           |
| Impact resistant | IK04                      |
| Dimensions [mm]  | 1693 x 34 x 68            |