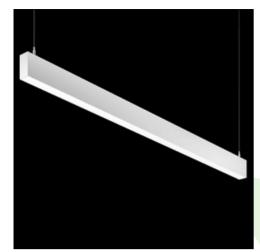

## **Description**

Linear luminaire with minimized width. Made of 34 mm wide and 68 mm high aluminum profile. Mounted on slings. Direct light distribution. The optical system is fulfilled by an aperture recessed into the body, facing the end cap. Available opal smooth or microprismatic diffuser made of PMMA. Luminaire in single version. Available colours: anodized aluminum, black (RAL 9005), grey (RAL 9006), white (RAL 9016) or any RAL colour on request. End cap aluminum, painted in the colour of the body. Application of luminaires typically for offices, public spaces, community areas in multi-family buildings.

| _  | -   |     |       |      |
|----|-----|-----|-------|------|
| N  |     | han | ובאוו | data |
| I۷ | ICC | ıaı | ııcaı | uala |

| Assembly         | surface mounted on slings |
|------------------|---------------------------|
| Material         | aluminum                  |
| Color            | RAL 9005 (black)          |
| Diffuser         | PLX (PMMA opal)           |
| Impact resistant | IK04                      |
| Weight [kg]      | 2,34                      |
| Dimensions [mm]  | 1693 x 34 x 68            |