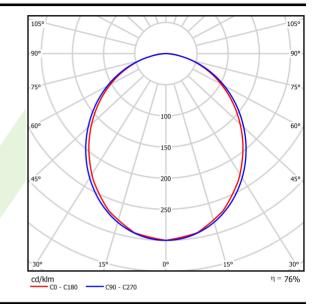

## Light and electrical data

| Light source                              | LED                                       |  |
|-------------------------------------------|-------------------------------------------|--|
| Luminous flux LED [lm]                    | 4527                                      |  |
| LED power [W]                             | 20,7                                      |  |
| Luminaire luminous flux [lm]              | 3395,3                                    |  |
| Power of luminaire [W]                    | 23,5                                      |  |
| Luminaire's light efficiency [lm/W]       | 144,5                                     |  |
| Color of the light [K]                    | 4000                                      |  |
| CRI                                       | >80                                       |  |
| SDCM (LED sources)                        | 3                                         |  |
| Beam angle [°]                            | (C0-C180) / (C90-C270) - 99,6° / 103°     |  |
| Photobiological risk class (IEC/EN 62471) | RG0                                       |  |
| Protection against electric shock         | I                                         |  |
| Protection degree                         | IP40                                      |  |
| Voltage                                   | 220240 V, 5060 Hz                         |  |
| Lifetime of LED sources [h]               | 80000                                     |  |
| Lx/By                                     | L80/B10                                   |  |
| Operating temperature range [°C]          | 5 ÷ 35                                    |  |
| Driver                                    | standard on/off (E)                       |  |
| Power factor cos φ                        | >0,95                                     |  |
| Circuit load capacity                     | 12 (B10), 19 (B16), 20 (C10), 32<br>(C16) |  |

# A graph of light