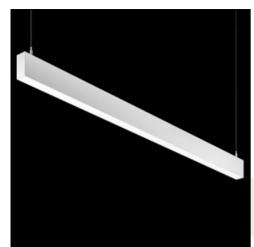

Product: X-LINE SLIGHT L-DOWN LED 3900 PLX EDD 04 830 / L-1693MM S-1,5M

Index: 19.4085.3513.04

#### **Description**

Linear luminaire with minimized width. Made of 34 mm wide and 68 mm high aluminum profile. Mounted on slings. Direct light distribution. The optical system is fulfilled by an aperture recessed into the body, facing the end cap. Available opal smooth or microprismatic diffuser made of PMMA. Luminaire in single version. Available colours: anodized aluminum, black (RAL 9005), grey (RAL 9006), white (RAL 9016) or any RAL colour on request. End cap aluminum, painted in the colour of the body. Application of luminaires typically for offices, public spaces, community areas in multi-family buildings.

| $\mathbf{N}\mathbf{I}\mathbf{A}$ | cha | MICO | I data |
|----------------------------------|-----|------|--------|
| IVIC                             | CHa | uuca | l data |

| Assembly         | surface mounted on slings |
|------------------|---------------------------|
| Material         | aluminum                  |
| Color            | RAL 9005 (black)          |
| Diffuser         | PLX (PMMA opal)           |
| Impact resistant | IK04                      |
| Dimensions [mm]  | 1693 x 34 x 68            |