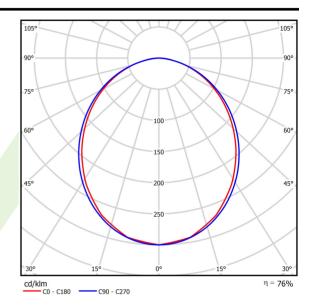

## Light and electrical data

| Light source                              | LED                                       |
|-------------------------------------------|-------------------------------------------|
| Luminous flux LED [lm]                    | 4212                                      |
| LED power [W]                             | 20,7                                      |
| Luminaire luminous flux [lm]              | 3159                                      |
| Power of luminaire [W]                    | 23,5                                      |
| Luminaire's light efficiency [lm/W]       | 134,4                                     |
| Color of the light [K]                    | 3000                                      |
| CRI                                       | >80                                       |
| SDCM (LED sources)                        | 3                                         |
| Beam angle [°]                            | (C0-C180) / (C90-C270) - 99,6° / 103°     |
| Photobiological risk class (IEC/EN 62471) | RG0                                       |
| Protection against electric shock         | I                                         |
| Protection degree                         | IP40                                      |
| Voltage                                   | 220240 V, 5060 Hz                         |
| Lifetime of LED sources [h]               | 80000                                     |
| Lx/By                                     | L80/B10                                   |
| Operating temperature range [°C]          | 5 ÷ 35                                    |
| Driver                                    | DIM DALI (EDD)                            |
| Power factor cos φ                        | >0,95                                     |
| Circuit load capacity                     | 17 (B10), 28 (B16), 26 (C10), 41<br>(C16) |

# A graph of light