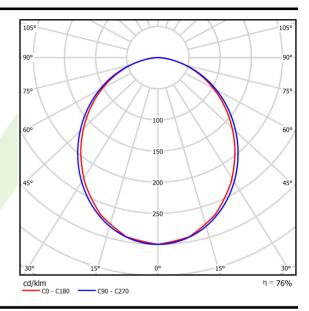

## Light and electrical data

| Light source                              | LED                                       |
|-------------------------------------------|-------------------------------------------|
| Luminous flux LED [lm]                    | 4790                                      |
| LED power [W]                             | 22,8                                      |
| Luminaire luminous flux [lm]              | 3592,5                                    |
| Power of luminaire [W]                    | 25,9                                      |
| Luminaire's light efficiency [lm/W]       | 138,7                                     |
| Color of the light [K]                    | 4000                                      |
| CRI                                       | >80                                       |
| SDCM (LED sources)                        | 3                                         |
| Beam angle [°]                            | (C0-C180) / (C90-C270) - 99,6° / 103°     |
| Photobiological risk class (IEC/EN 62471) | RG0                                       |
| Protection against electric shock         | I                                         |
| Protection degree                         | IP40                                      |
| Voltage                                   | 220240 V, 5060 Hz                         |
| Lifetime of LED sources [h]               | 80000                                     |
| Lx/By                                     | L80/B10                                   |
| Operating temperature range [°C]          | 5 ÷ 35                                    |
| Driver                                    | standard on/off (E)                       |
| Power factor cos φ                        | >0,95                                     |
| Circuit load capacity                     | 25 (B10), 40 (B16), 39 (C10), 62<br>(C16) |