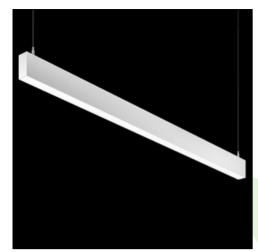

## **Description**

Linear luminaire with minimized width. Made of 34 mm wide and 68 mm high aluminum profile. Mounted on slings. Direct light distribution. The optical system is fulfilled by an aperture recessed into the body, facing the end cap. Available opal smooth or microprismatic diffuser made of PMMA. Luminaire in single version. Available colours: anodized aluminum, black (RAL 9005), grey (RAL 9006), white (RAL 9016) or any RAL colour on request. End cap aluminum, painted in the colour of the body. Application of luminaires typically for offices, public spaces, community areas in multi-family buildings. There is the possibility of fitting a luminaire with a sound-absorbing housing.

|               | +- |
|---------------|----|
| Mechanical da |    |

| Δ |  |
|---|--|

| Assembly         | surface mounted on slings |
|------------------|---------------------------|
| Material         | aluminum                  |
| Color            | RAL 9005 (black)          |
| Diffuser         | PLX (PMMA opal)           |
| Impact resistant | IK04                      |
| Weight [kg]      | 1,68                      |
| Dimensions [mm]  | 1134 x 34 x 68            |