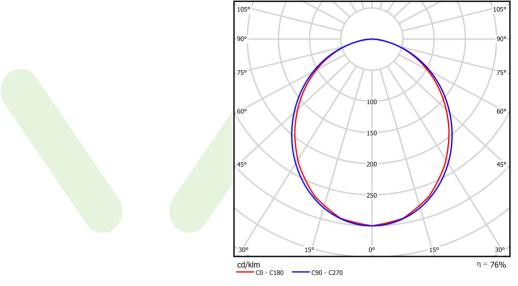

## Light and electrical data

| Light source                              | LED                                    |  |
|-------------------------------------------|----------------------------------------|--|
| Luminous flux LED [lm]                    | 4456                                   |  |
| LED power [W]                             | 22,8                                   |  |
| Luminaire luminous flux [lm]              | 3342                                   |  |
| Power of luminaire [W]                    | 25,9                                   |  |
| Luminaire's light efficiency [lm/W]       | 129                                    |  |
| Color of the light [K]                    | 3000                                   |  |
| CRI                                       | >80                                    |  |
| SDCM (LED sources)                        | 3                                      |  |
| Beam angle [°]                            | (C0-C180) / (C90-C270) - 99,6° / 103°  |  |
| Photobiological risk class (IEC/EN 62471) | RG0                                    |  |
| Protection against electric shock         | I                                      |  |
| Protection degree                         | IP40                                   |  |
| Voltage                                   | 220240 V, 5060 Hz                      |  |
| Lifetime of LED sources [h]               | 80000                                  |  |
| Lx/By                                     | L80/B10                                |  |
| Operating temperature range [°C]          | 5 ÷ 35                                 |  |
| Driver                                    | standard on/off (E)                    |  |
| Power factor cos φ                        | >0,95                                  |  |
| Circuit load capacity                     | 25 (B10), 40 (B16), 39 (C10), 62 (C16) |  |

# A graph of light