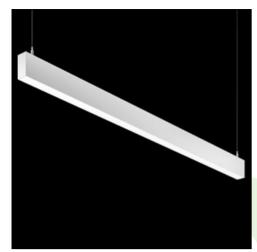

#### **Description**

Linear luminaire with minimized width. Made of 34 mm wide and 68 mm high aluminum profile. Mounted on slings. Direct light distribution. The optical system is fulfilled by an aperture recessed into the body, facing the end cap. Available opal smooth or microprismatic diffuser made of PMMA. Luminaire in single version. Available colours: anodized aluminum, black (RAL 9005), grey (RAL 9006), white (RAL 9016) or any RAL colour on request. End cap aluminum, painted in the colour of the body. Application of luminaires typically for offices, public spaces, community areas in multi-family buildings. There is the possibility of fitting a luminaire with a sound-absorbing housing.

| Assembly         | surface mounted on slings |
|------------------|---------------------------|
| Material         | aluminum                  |
| Color            | RAL 9005 (black)          |
| Diffuser         | PLX (PMMA opal)           |
| Impact resistant | IK04                      |
| Dimensions [mm]  | 1134 x 34 x 68            |